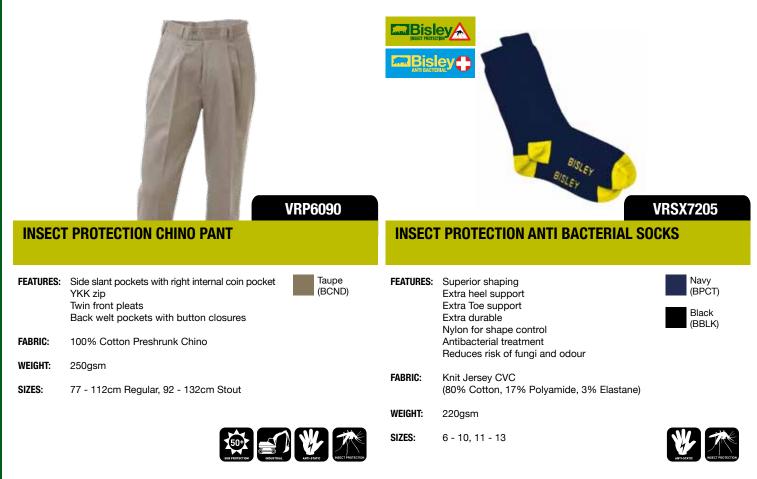

### **VRP6090**

# **INSECT PROTECTION CHINO PANT**

### **100% COTTON WITH IP PROTECTION**

- Superior protection against insect bites, including mosquitoes, ticks, lice and bed bugs
- We recommend that exposed skin not covered by Bisley Insect Protective garments should be protected by an approved insect repellent
- Non-toxic to humans, safe and odourless
- Protection for up to 100 washes.

\* Refer attached user guide for important information on use and care.

#### Protection at Work

www.bisleyworkwear.com.au

17