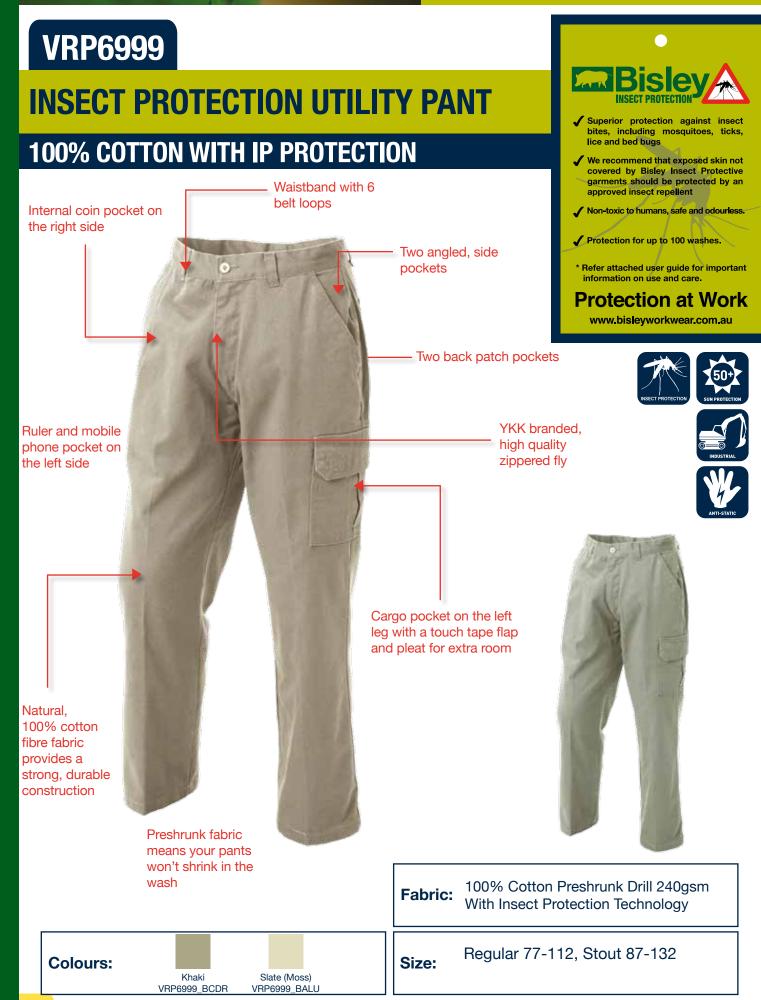

## **VRP6007**

# **INSECT PROTECTION DRILL PANT**

### **100% COTTON WITH IP PROTECTION**

- Superior protection against insect bites, including mosquitoes, ticks, lice and bed bugs
- We recommend that exposed skin not garments should be protected by an approved insect repellent
- Non-toxic to humans, safe and odourless
- Protection for up to 100 washes.
- \* Refer attached user guide for important information on use and care.

#### Protection at Work

www.bisleyworkwear.com.au