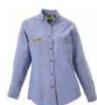

## **VRS6267**

# **INSECT PROTECTION HI VIS SHIRT**

### **100% COTTON DRILL WITH IP PROTECTION**

Orange/ Navy

VRS6267 TT02

Orange/ Khaki

VRS6267 TT15

- ✓ Superior protection against insect bites, including mosquitoes, ticks, lice and bed bugs
- We recommend that exposed skin not garments should be protected by an approved insect repellent
- Non-toxic to humans, safe and odourless.
- Protection for up to 100 washes.
- \* Refer attached user guide for important information on use and care.