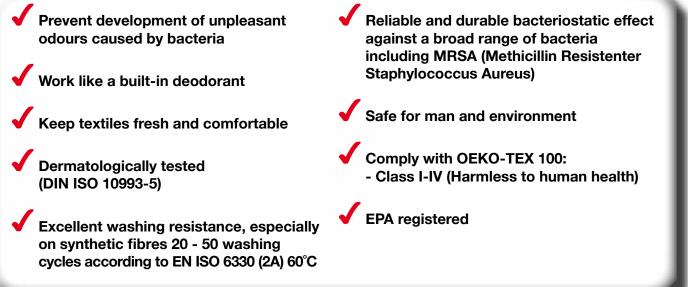

#### **BISLEY ANTI BACTERIAL FABRICS**

The natural anti-bacterial effect of silver against a broad range of bacteria is undisputed and scientifically proven. It damages the cell membranes of bacteria and inhibits their growth. In addition, it hinders the reproduction of the bacteria responsible for odor development.

Sanitized<sup>®</sup> Silver is the newest generation of antimicrobial finishes for synthetic fibers, especially polyester. This highly innovative product offers advantages for the producer as well as for the consumer: no binder is necessary, it can be applied during the extract procedure and has washing resistance of up to 100 cycles at 60° Celsius.