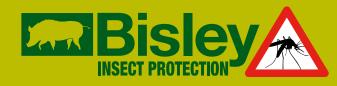

#### **INSECT PROTECTION FISHING SHIRT**

| FEATURES: | 2 piece collar<br>2 pleated pockets with velcro flaps                                                                                                                          | Stone<br>(BSAN)      |
|-----------|--------------------------------------------------------------------------------------------------------------------------------------------------------------------------------|----------------------|
|           | Pen holder on both pockets<br>Sunglass hook centre left chest<br>Button on outside and tab on inside for roll up sleeve<br>Locker hook centre back<br>Back mesh lined air vent | Light Blue<br>(BBLB) |
| FABRIC:   | 100% Cotton Preshrunk Drill<br>100% Poly Mesh Ventilation                                                                                                                      |                      |
| WEIGHT:   | 155gsm                                                                                                                                                                         |                      |
| SIZES:    | S - 6XL                                                                                                                                                                        |                      |