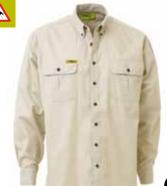

#### **INSECT PROTECTION FISHING SHIRT**

| FEATURES: | 2 piece collar<br>2 pleated pockets with velcro flaps                                                                                                                          | Stone<br>(BSAN)      |
|-----------|--------------------------------------------------------------------------------------------------------------------------------------------------------------------------------|----------------------|
|           | Pen holder on both pockets<br>Sunglass hook centre left chest<br>Button on outside and tab on inside for roll up sleeve<br>Locker hook centre back<br>Back mesh lined air vent | Light Blue<br>(BBLB) |
| FABRIC:   | 100% Cotton Preshrunk Drill<br>100% Poly Mesh Ventilation                                                                                                                      |                      |
| WEIGHT:   | 155gsm                                                                                                                                                                         |                      |
| SIZES:    | S - 6XL                                                                                                                                                                        |                      |

#### **INSECT PROTECTION MINI TWILL SHIRT**

| FEATURES: | Button down collar<br>2 pleated pockets with button down flaps<br>Left pocket with pen division | Rust<br>(BBKR)  |
|-----------|-------------------------------------------------------------------------------------------------|-----------------|
|           | Centre back box pleat with stitch & bartack detail                                              | Stone<br>(BCEM) |
| FABRIC:   | 100% Cotton Preshrunk Drill                                                                     |                 |
| WEIGHT:   | 155gsm                                                                                          |                 |
| SIZES:    | S - 6XL                                                                                         |                 |