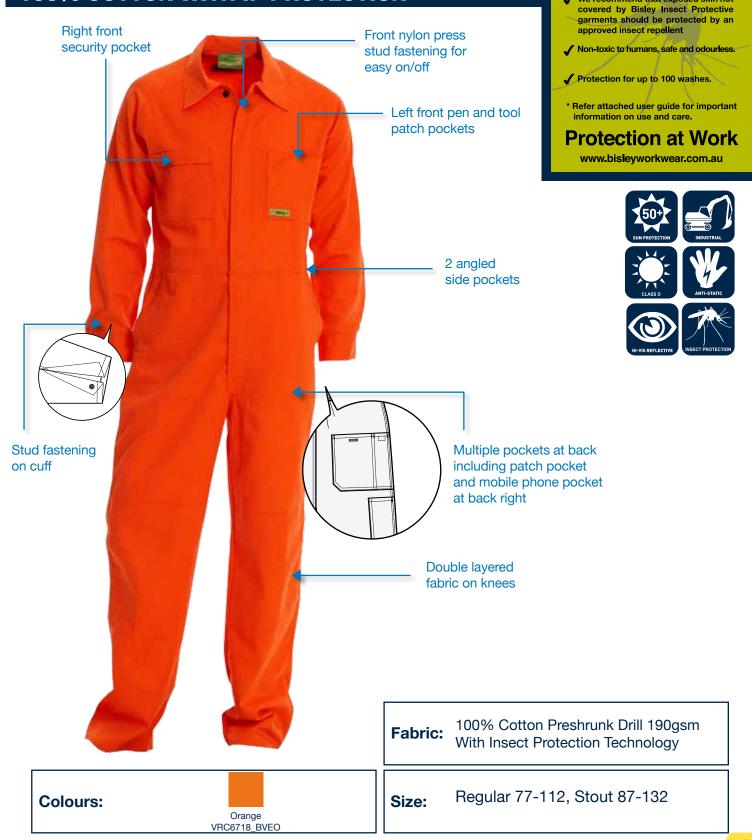

## **VRC6718**

# **INSECT PROTECTION COVERALL** 100% COTTON WITH IP PROTECTION

 Superior protection against insect bites, including mosquitoes, ticks, lice and bed bugs

# **INSECT PROTECTION COVERALL** 100% COTTON WITH IP PROTECTION