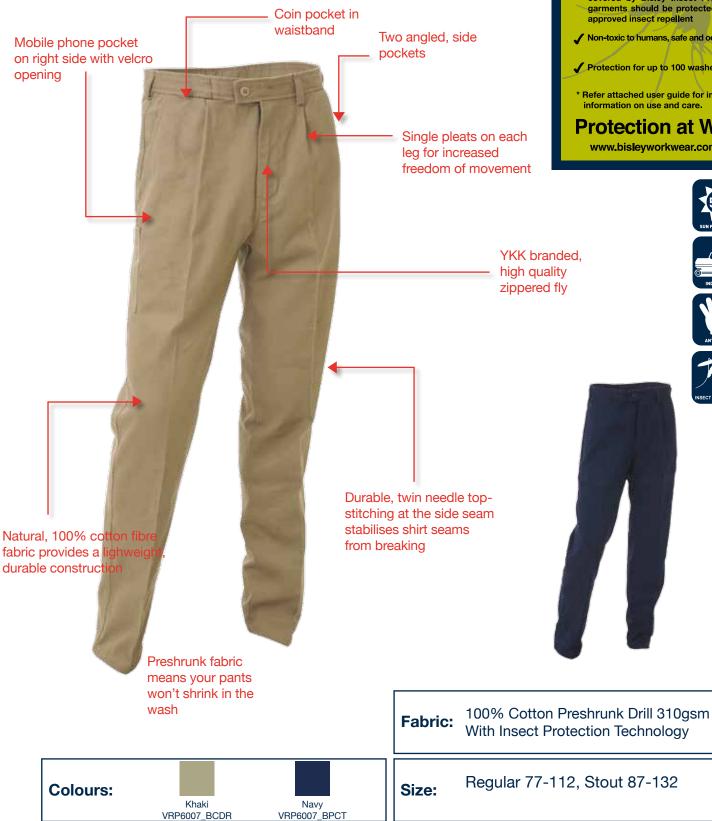

## **VRP6007**

# **INSECT PROTECTION DRILL PANT**

### **100% COTTON WITH IP PROTECTION**

- Superior protection against insect bites, including mosquitoes, ticks, lice and bed bugs
- We recommend that exposed skin not garments should be protected by an approved insect repellent
- Non-toxic to humans, safe and odourless
- Protection for up to 100 washes.
- \* Refer attached user guide for important information on use and care.

Durable, twin needle topstitching at the side seam stabilises shirt seams from breaking

Preshrunk fabric means your shirt won't shrink in the wash

Stone

100% Cotton Preshrunk Drill 155gsm Fabric: With Insect Protection Technology

**Colours:** 

14