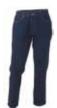

## **VRP6007**

# **INSECT PROTECTION DRILL PANT**

### **100% COTTON WITH IP PROTECTION**

- Superior protection against insect bites, including mosquitoes, ticks, lice and bed bugs
- We recommend that exposed skin not garments should be protected by an approved insect repellent
- Non-toxic to humans, safe and odourless
- Protection for up to 100 washes.
- \* Refer attached user guide for important information on use and care.