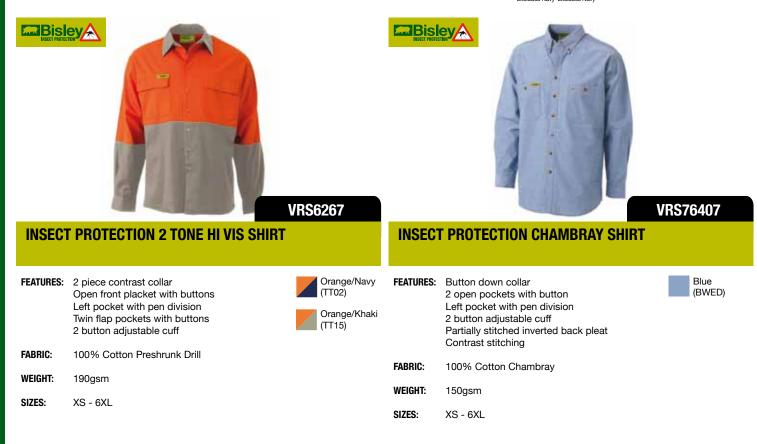

VRS6267

VRS6801

VRP6090

**VRPL6050** 

VRC6720T

VRS6267T

**VRP6007** 

**VRSL6267** 

## **VRS6267**

# **INSECT PROTECTION HI VIS SHIRT**

### **100% COTTON DRILL WITH IP PROTECTION**

Orange/ Navy

VRS6267 TT02

Orange/ Khaki

VRS6267 TT15

- ✓ Superior protection against insect bites, including mosquitoes, ticks, lice and bed bugs
- We recommend that exposed skin not garments should be protected by an approved insect repellent
- Non-toxic to humans, safe and odourless.
- Protection for up to 100 washes.
- \* Refer attached user guide for important information on use and care.