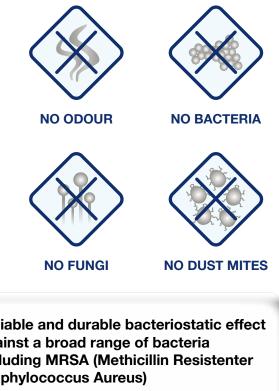

#### **BISLEY ANTI BACTERIAL FABRICS**

The natural anti-bacterial effect of silver against a broad range of bacteria is undisputed and scientifically proven. It damages the cell membranes of bacteria and inhibits their growth. In addition, it hinders the reproduction of the bacteria responsible for odor development.

Sanitized<sup>®</sup> Silver is the newest generation of antimicrobial finishes for synthetic fibers, especially polyester. This highly innovative product offers advantages for the producer as well as for the consumer: no binder is necessary, it can be applied during the extract procedure and has washing resistance of up to 100 cycles at 60° Celsius.

#### **FABRIC HYGIENE FUNCTION**

VRS6140