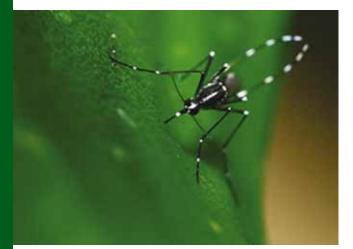

Insect borne disease has been a silent killer worldwide. The malaria belt has been widely documented, yet with the shift in climate due to global warming, many insect species are appearing in regions previously immune to health threats such as Malaria, Lyme disease, Dengue fever, Ross River fever – to name a few.

### **BISLEY INSECT PROTECTION FABRICS**

"Most of the serious fever-related diseases in humans are triggered off by micro-organisms transmitted by insects." Encyclopedia Brittannica

Based on scientific estimates, at present one person out of six has been infected with insect transmitted diseases. According to the information of US health control centres, from the 17th to the early 20th century, more cases of illness and death were caused by these than all other causes together.

Superior protection against insect bites,

- Permethrin content measurement including mosquitoes, ticks, lice and bed - Insect knock down rates bugs. Protection for up to 100 washes Tested using World Health Organisation (WHO) recommendations 100% knock down rates after contact up Comply with Cytotoxicity testing which to approximately 72 minutes measures the potential for skin irritation - DIN EN ISO 10993-1: 2003-12 No repetition of treatment necessary - DIN EN ISO 10993-5: 1999-11 - DIN EN ISO 10993-12: 2005-03 We recommend that exposed skin not covered by Bisley Insect Protective **Comply with OEKO-TEX 100:** Garments should be protected by an - Class I-IV (Harmless to human health) approved insect repellent Non-toxic to humans, safe and odourless

#### **INSECTS AND THEIR TRANSMITTABLE DISEASES**

Mosquitoes transmit malaria, dengue fever or yellow fever

Fleas host encephalitis germs as well as agents of other diseases

 The second possibility is that vectors spread bacteria, viruses or parasites by stinging or biting. In this way they transmit germs from an infected host into the body of the new host.

Ticks transmit lyme borreliosis

Tsetse flies transmit sleeping sickness Sand flies can transmit leishmaniasis