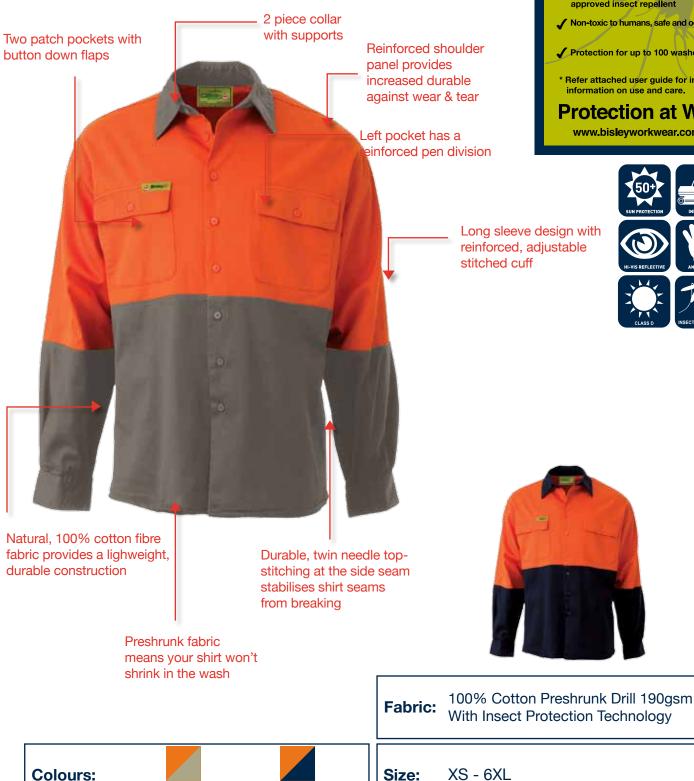

# **INSECT PROTECTION HI VIS SHIRT**

### **100% COTTON DRILL WITH IP PROTECTION**

Orange/ Navy

VRS6267 TT02

Orange/ Khaki

VRS6267 TT15

- ✓ Superior protection against insect bites, including mosquitoes, ticks, lice and bed bugs
- We recommend that exposed skin not garments should be protected by an approved insect repellent
- Non-toxic to humans, safe and odourless.
- Protection for up to 100 washes.
- \* Refer attached user guide for important information on use and care.