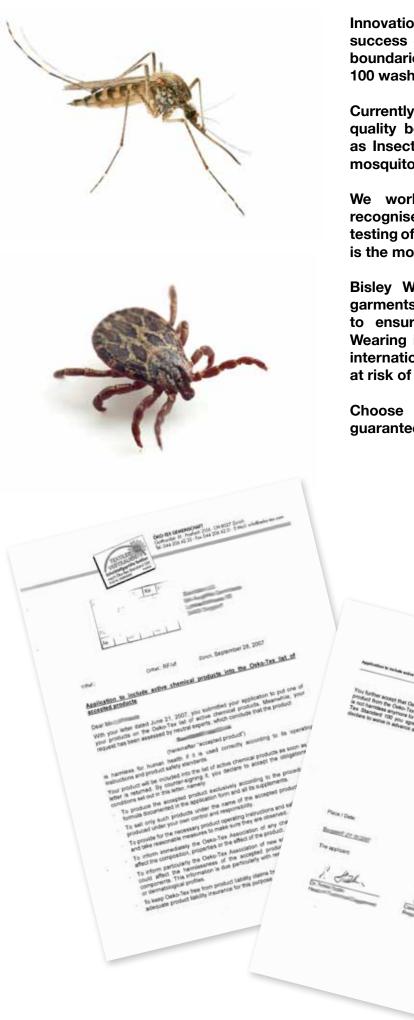

Insect borne disease has been a silent killer worldwide. The malaria belt has been widely documented, yet with the shift in climate due to global warming, many insect species are appearing in regions previously immune to health threats such as Malaria, Lyme disease, Dengue fever, Ross River fever – to name a few.

#### **INSECTS AND THEIR TRANSMITTABLE DISEASES**

#### The transmission of a disease can take place in two ways:

 Vectors such as flies can carry on their legs a large number of microorganisms, which cause diseases (typhus, dysentery, cholera or trachoma, worldwide the most frequent cause of blindness) when exceeding a certain number.

Mosquitoes transmit malaria, dengue fever or yellow fever

Fleas host encephalitis germs as well as agents of other diseases

 The second possibility is that vectors spread bacteria, viruses or parasites by stinging or biting. In this way they transmit germs from an infected host into the body of the new host.

Ticks transmit lyme borreliosis

Tsetse flies transmit sleeping sickness Sand flies can transmit leishmaniasis

### DEVELOPMENT

Innovation and product development is key to the success of Bisley Insect Protection and pushes the boundaries of what's currently achievable by offering 100 wash protection in clothing and accessories.

Currently in development is the highly anticipated quality bed linen range, casualwear range as well as Insect Protection shielding and screens such as mosquito nets for tropical climates.

We work with major organisations and world recognised universities such as Sydney University for testing of local insect species, ensuring our protection is the most suitable for your climate.