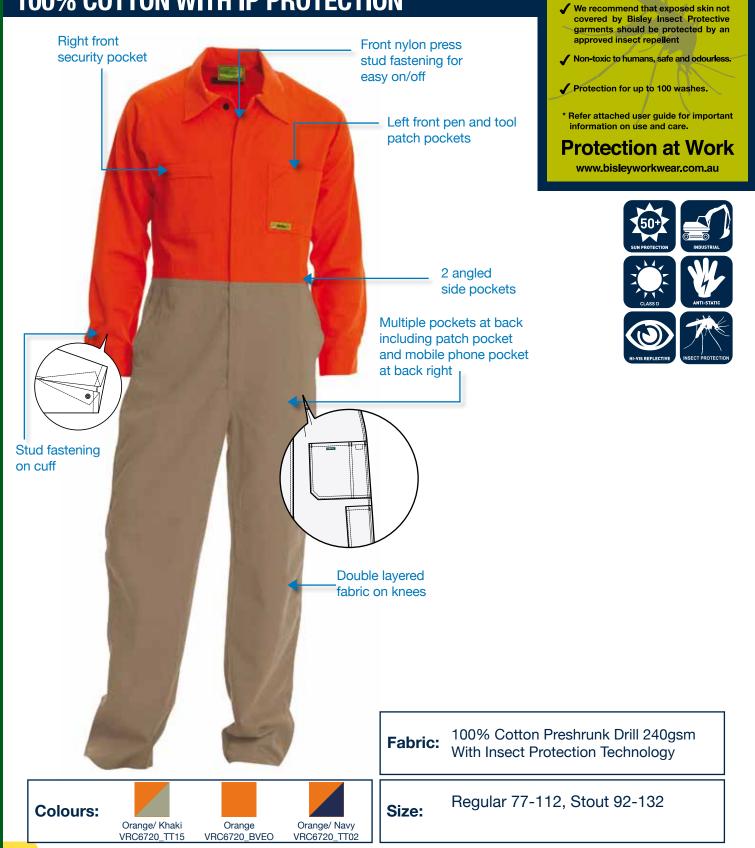

# **INSECT PROTECTION COVERALL** 100% COTTON WITH IP PROTECTION

 Superior protection against insect bites, including mosquitoes, ticks, lice and bed bugs

### **VRC6720**

# **INSECT PROTECTION COVERALL** 100% COTTON WITH IP PROTECTION