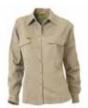

# **INSECT PROTECTION TWILL SHIRT**

### **100% COTTON MINI TWILL WITH IP PROTECTION**

Two patch pockets with button down flaps and pleats for extra room

2 piece, button-down collar with supports

> **Reinforced shoulder** panel provides increased durable against wear & tear

Durable, twin needle topstitching at the side seam stabilises shirt seams from breaking

Preshrunk fabric means your shirt won't shrink in the wash

Stone

100% Cotton Preshrunk Drill 155gsm Fabric: With Insect Protection Technology