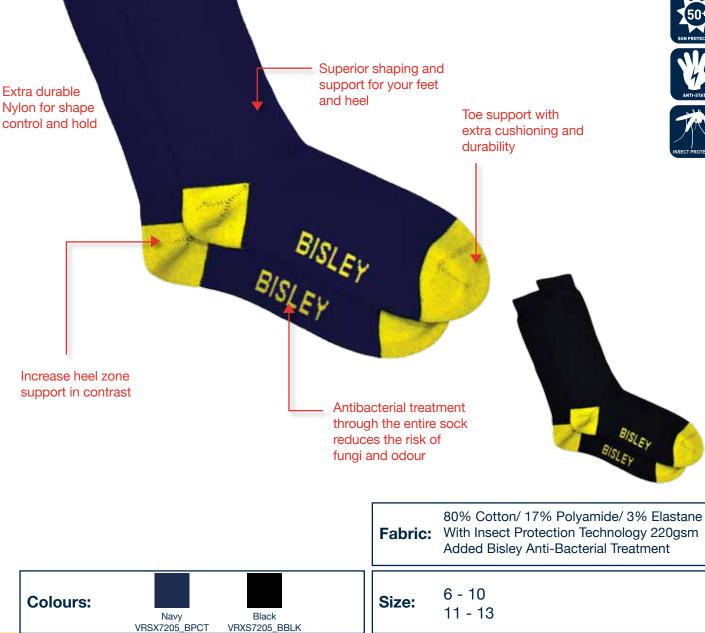

# **INSECT PROTECTION WORK SOCK** WITH IP PROTECTION & ANTIBACTERIAL

#### Rib opening for grip

- ✓ Superior protection against insect bites, including mosquitoes, ticks, lice and bed bugs
- ✓ We recommend that exposed skin not covered by Bisley Insect Protective garments should be protected by an approved insect repellent
- Non-toxic to humans, safe and odourless.
- Protection for up to 100 washes.
- \* Refer attached user guide for important information on use and care.

#### Protection at Work

www.bisleyworkwear.com.au

Durable, twin needle topstitching at the side seam stabilises shirt seams from breaking

Preshrunk fabric means your shirt won't shrink in the wash

Stone

100% Cotton Preshrunk Drill 155gsm Fabric: With Insect Protection Technology

**Colours:** 

14