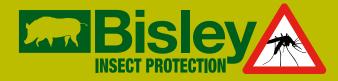

### **VRS76407**

## **INSECT PROTECTION CHAMBRAY SHIRT**

### **100% COTTON WITH IP PROTECTION**

#### Protection at Work

www.bisleyworkwear.com.au

Long sleeve design with reinforced, stitched cuff

> Centre back box pleat with stitching details gives increased freedom of movement when reaching

Natural, 100% cotton fibre fabric provides a lighweight, durable construction

Durable, twin needle topstitching at the side seam stabilises shirt seams from breaking

Preshrunk fabric means your shirt won't shrink in the wash

Stone

100% Cotton Preshrunk Drill 155gsm Fabric: With Insect Protection Technology

**Colours:** 

14