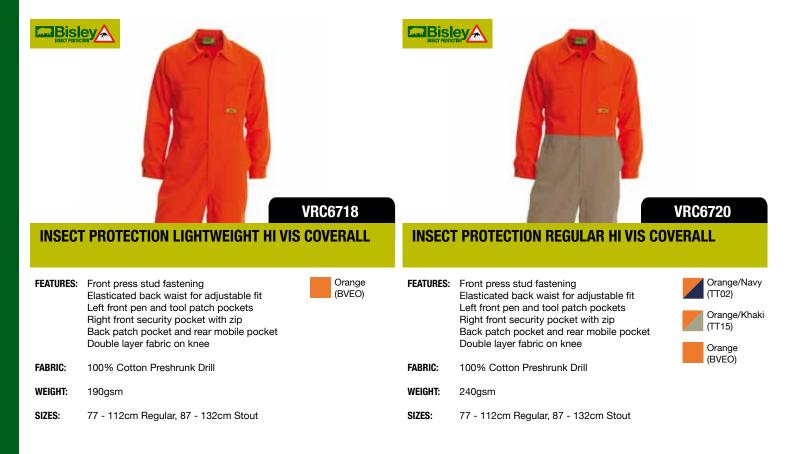

### **VRC6720**

# **INSECT PROTECTION COVERALL** 100% COTTON WITH IP PROTECTION