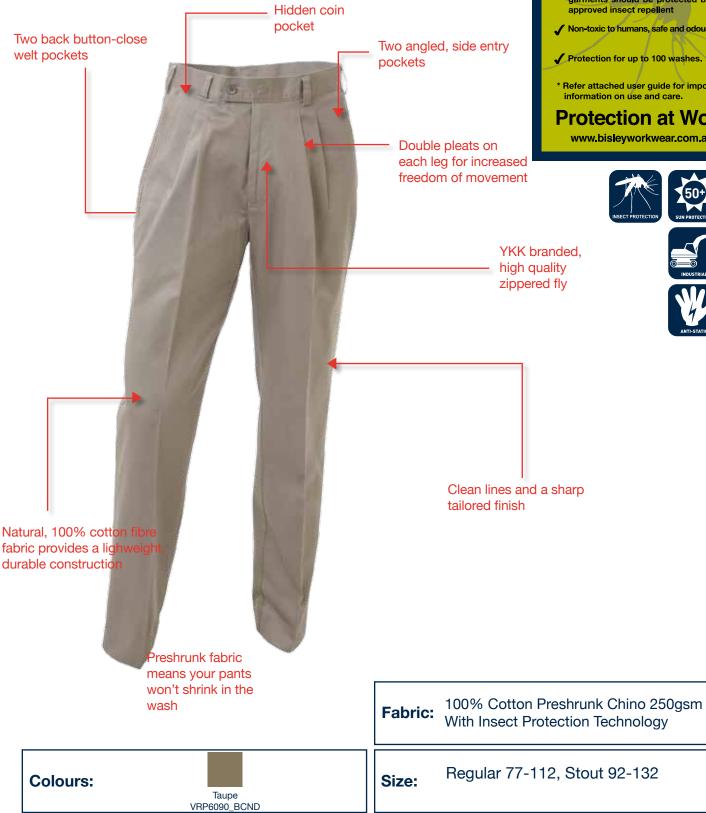

### **VRP6090**

# **INSECT PROTECTION CHINO PANT**

### **100% COTTON WITH IP PROTECTION**

- Superior protection against insect bites, including mosquitoes, ticks, lice and bed bugs
- We recommend that exposed skin not covered by Bisley Insect Protective garments should be protected by an approved insect repellent
- Non-toxic to humans, safe and odourless
- Protection for up to 100 washes.

\* Refer attached user guide for important information on use and care.

#### Protection at Work

www.bisleyworkwear.com.au

17