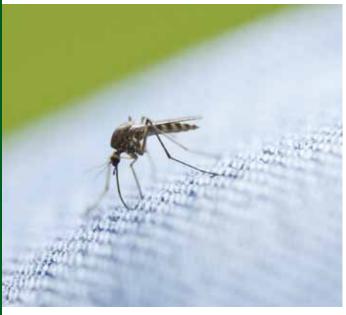

Insect borne disease has been a silent killer worldwide. The malaria belt has been widely documented, yet with the shift in climate due to global warming, many insect species are appearing in regions previously immune to health threats such as Malaria, Lyme disease, Dengue fever, Ross River fever – to name a few.

#### **INSECTS AND THEIR TRANSMITTABLE DISEASES**

Mosquitoes transmit malaria, dengue fever or yellow fever

Fleas host encephalitis germs as well as agents of other diseases

 The second possibility is that vectors spread bacteria, viruses or parasites by stinging or biting. In this way they transmit germs from an infected host into the body of the new host.

Ticks transmit lyme borreliosis

Tsetse flies transmit sleeping sickness Sand flies can transmit leishmaniasis