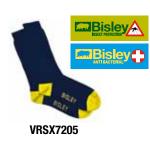

# **INSECT PROTECTION WORK SOCK** WITH IP PROTECTION & ANTIBACTERIAL

#### Rib opening for grip

- ✓ Superior protection against insect bites, including mosquitoes, ticks, lice and bed bugs
- ✓ We recommend that exposed skin not covered by Bisley Insect Protective garments should be protected by an approved insect repellent
- Non-toxic to humans, safe and odourless.
- Protection for up to 100 washes.
- \* Refer attached user guide for important information on use and care.