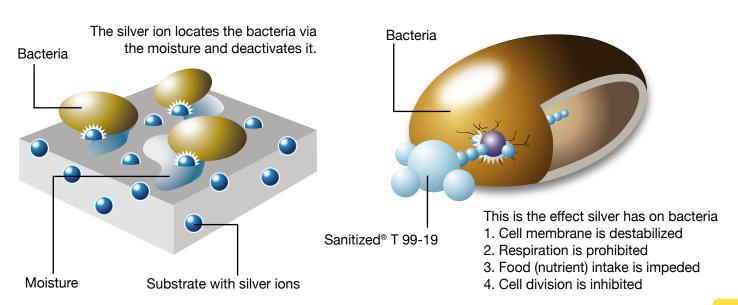

#### **BISLEY ANTI BACTERIAL FABRICS**

The natural anti-bacterial effect of silver against a broad range of bacteria is undisputed and scientifically proven. It damages the cell membranes of bacteria and inhibits their growth. In addition, it hinders the reproduction of the bacteria responsible for odor development.

Sanitized<sup>®</sup> Silver is the newest generation of antimicrobial finishes for synthetic fibers, especially polyester. This highly innovative product offers advantages for the producer as well as for the consumer: no binder is necessary, it can be applied during the extract procedure and has washing resistance of up to 100 cycles at 60° Celsius.