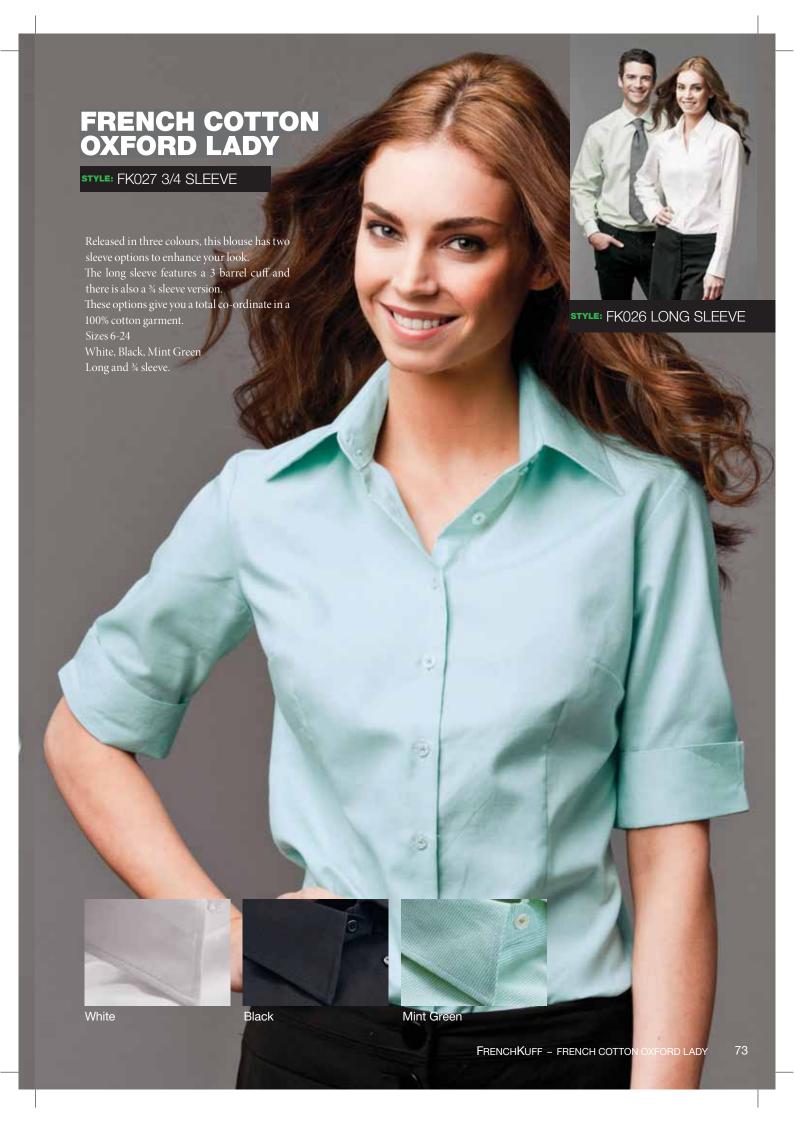

#### **FRENCHKUFF**

- P68 FK013 D0BBY CHECK
- P69 FK004 3/4 SLEEVE, DOBBY CHECK LADY
- FK005 LONG SLEEVE DOBBY CHECK LADY
- P70 FK016 HERRINGBONE
- P71 FK009 3/4 SLEEVE HERRINGONE LADY,
  - FK010 LONG SLEEVE HERRINGBONE LADY
- P72 FK025 FRENCH CUFF COTTON OXFORD
- P73 FK026 COTTON OXFORD LONG SLEEVE LADY
  - FK027 COTTON OXFORD 3/4 SLEEVE LADY

73
FRENCH CTN
OXFORD LADY
STYLE: FK026/7

In the absence of an Australian Standard, here is a suggestion to get the best and most comfortable fitting shirt, and it's easy. Simply go to your wardrobe and select the shirt that you feel most comfortable wearing, more than likely it will be your favourite shirt. Lay the shirt down on a flat surface and visualising or measure a point that is 2.5-3 cm from where the sleeves are sewn onto the body, then measure from seam to seam. Using the size chart that you see here, convert your centimetre chest size to our sizing. It's as easy as that, for both ladies and men. Refer over page for sizing guides.