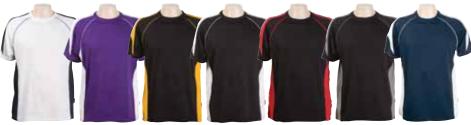

## OLYMPIKOOL TEES

160GM 100% KOOLDRI POLYESTER HI-TECH MOISTURE REMOVAL MINI-WAFFLE KNIT TWO DIMENSIONAL CONTRAST COLOUR SLEEVE DESIGN AND WIDE BODY PANELS ARE HIGHLIGHTED WITH A FINE PIPING. AVAILABLE IN A KIDS AND ADULTS CUT FOR A UNISEX APPLICATION TO MATCH WITH POLOS AND SINGLETS

MENS SIZES S-3XL+5XL

WHITE/NAVY PURPLE/WHITE

BLACK/GOLD

BLACK/WHITE

BLACK/RED

BLACK/ASHE

CO-ORDINATE
JUNIOR + ADULT

73