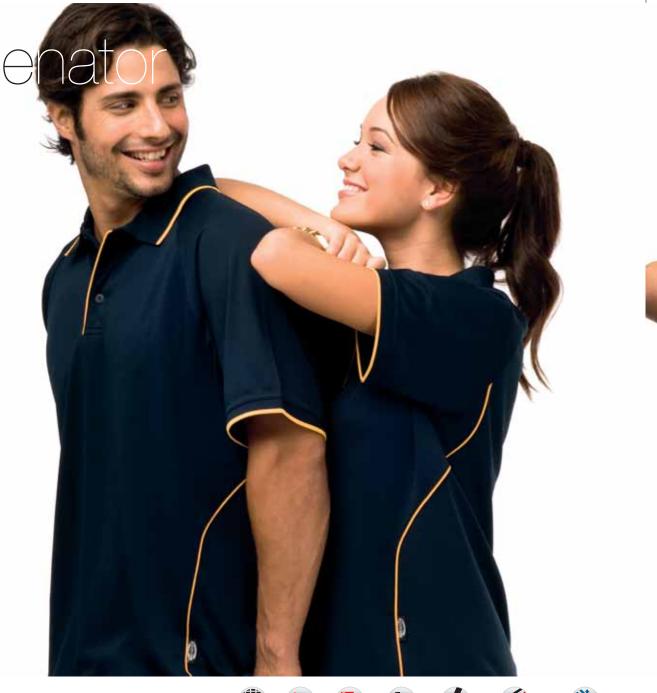

## SENATOR

#### STYLF 335

160GM 100% KOOLDRI POLYESTER HI-TECH MOISTURE REMOVAL MINI-WAFFLE KNIT. WITH SIMPLISTIC LEAN LINES AND A HINT OF A CONTRAST COLOUR ON THE KNITTED COLLAR AND CUFF, THIS POLO IS FINISHED WITH A FINE CONTRAST COLOURED PIPING ON THE PLACKET. AVAILABLE WITH A LOOSE POCKET LADIES CO-ORDINATE STYLE 435

## LIBERATOR

160GM 100% KOOLDRI POLYESTER HI-TECH MOISTURE REMOVAL MINI-WAFFLE KNIT. WITH A 34 WRAP AROUND CONTRAST PANEL FEATURING PROMINENTLY ON THE FRONT, THIS POLO HAS BEEN DESIGNED TO OFFER ANOTHER DIMENSION FOR BUSINESS OR TEAM WEAR WITH A COMBINATION OF BOLD AND SUBTLE CONTRASTS. AVAILABLE WITH A LOOSE POCKET

#### STYLE 336

160GM 100% KOOLDRI POLYESTER HI-TECH MOISTURE REMOVAL MINI-WAFFLE KNIT.

WITH A 34 WRAP AROUND CONTRAST PANEL FEATURING PROMINENTLY ON THE FRONT, THIS POLO HAS BEEN DESIGNED TO OFFER ANOTHER DIMENSION FOR BUSINESS OR TEAM WEAR WITH A COMBINATION OF BOLD AND SUBTLE CONTRASTS.