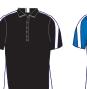

## CAYMAN

170GM 60% COTTON/40% KOOLDRI POLYESTER HI-TECH MOISTURE REMOVAL PIQUE KNIT. THE SOFT PIQUE KNIT IS SHRIN RESISTANT AND EASY TO CARE FOR, COTT RICH BREATHABLE FABRIC GIVES EXTRA COMFORT WITH A NATURAL FEELING. THIS POLO FEATURES SHOULDER PANEL WITH TRIANGLE SLEEVE PANEL FOR ADDITIONAL MONOGRAMING.

SIZES S-3XL+5XL

BLACK/WHITE

ROYAL/WHITE

RED/WHITE

| SIZES | S  | M    | L  | XL   | XXL | 3XL | 5XL |
|-------|----|------|----|------|-----|-----|-----|
| CM    | 53 | 55.5 | 58 | 60.5 | 63  | 68  | 73  |