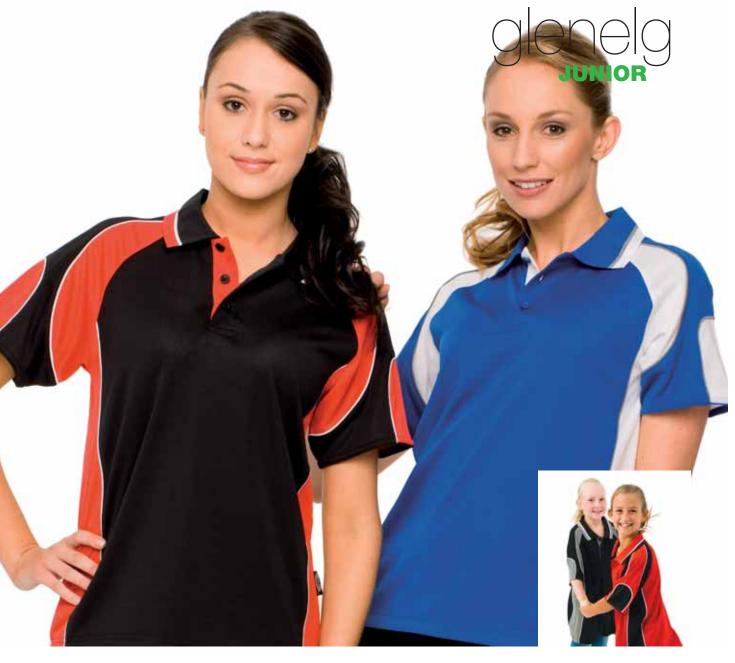

## REGAL

#### STYLE 343

170GM 60% COTTON/40% KOOLDRI POLYESTER HI-TECH MOISTURE REMOVAL PIQUE KNIT. THE SOFT PIQUE KNIT IS SHRINK RESISTANT AND EASY TO CARE FOR, COTTON RICH BREATHABLE FABRIC GIVES EXTRA COMFORT WITH A NATURAL FEELING. THIS POLO ALSO FEATURES VERY UNIQUE AND SUBTLE TRIM ON THE CUFF AND COLLAR

SIZES S-3XL + 5XL

BLACK/WHITE

ASHE MARLE/WHITE

NAVY/WHITE

| SIZES | S  | M    | L  | XL   | XXL | 3XL | 5XL |
|-------|----|------|----|------|-----|-----|-----|
| CM    | 53 | 55.5 | 58 | 60.5 | 63  | 68  | 73  |

## GI FNFI G

#### STYLF 309

160GM 100% KOOLDRI POLYESTER HI-TECH MOISTURE REMOVAL MINI-WAFFLE KNIT. THIS SHIRT FEATURES A PIPED SLEEVE PANEL FOR ADDITIONAL MONOGRAMMING.

MENS SIZES S-3XL+5XL

WHITE/RED WHITE/NAVY WHITE/

## GLENELG STYLE 309

160GM 100% KOOLDRI POLYESTER HI-TECH MOISTURE REMOVAL MINI-WAFFLE KNIT. HI VIZ ORANGE/NAVY WITH REFLECTIVE PIPING & HI VIZ YELLOW/NAVY WITH REFLECTIVE PIPING

SIZES S-3XL + 5XL