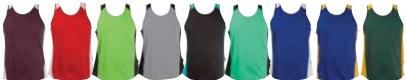

MENS SIZES S-3XL+5XL

ASHE/BLACK BLACK/TEAL EMERALD/BLACK

HI-VIZ - ADULT SIZES ONLY

| MENS |    | M    | L  | XL   | XXL | 3XL | 5XL |
|------|----|------|----|------|-----|-----|-----|
| CM   | 53 | 55.5 | 58 | 60.5 | 63  | 68  | 73  |

WHITE/NAVY PURPLE/WHITE BLACK/GOLD BLACK/WHITE BLACK/RED

NAVY/WHITE NAVY/RED

APPLE/BLACK HI-VIZ YEL/ NAVY HI-VIZ ORG./ NAVY

160GM 100% KOOLDRI POLYESTER HI-TECH MOISTURE REMOVAL MINI-WAFFLE KNIT. USING A STYLISED VEE NECK, THIS TWO DIMENSIONAL CONTRAST COLOUR SLEEVE DESIGN AND WIDE BODY PANELS ARE HIGHLIGHTED WITH A FINE PIPING. MENS CO-ORDINATE STYLE 334