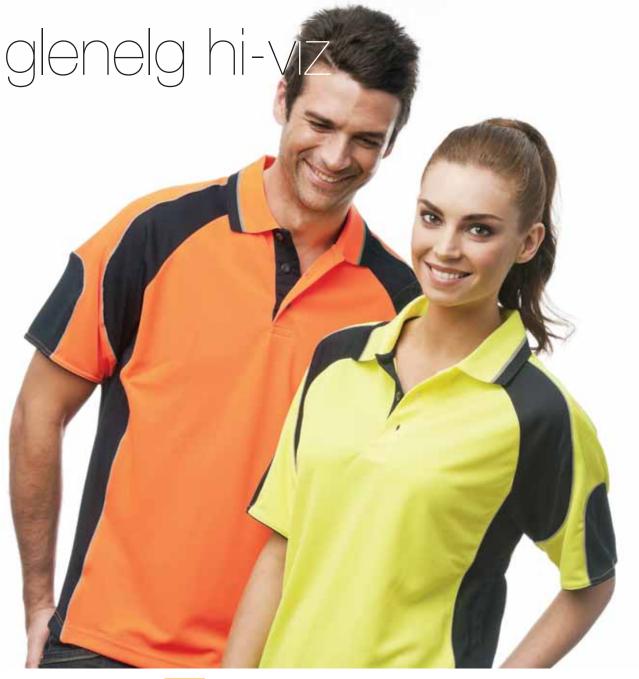

# HI-VIZ

## AUSTRALIAN SPIRIT DESIGNERS HAVE REFINED AND DEVELOPED A STYLISH AND FASHIONABLE WORKWEAR RANGE

20 GLENELG STYLE 309 -160GM 100% KOOLDRI POLYESTER HI-TECH MOISTURE REMOVAL MINI-WAFFLE KNIT.

21 OLYMPIKOOL STYLE 334/434 -160GM 100% KOOLDRI POLYESTER HI-TECH MOISTURE REMOVAL MINI-WAFFLE KNIT

## GLENELG STYLE 309

160GM 100% KOOLDRI POLYESTER HI-TECH MOISTURE REMOVAL MINI-WAFFLE KNIT. HI VIZ ORANGE/NAVY WITH REFLECTIVE PIPING & HI VIZ YELLOW/NAVY WITH REFLECTIVE PIPING

SIZES S-3XL + 5XL