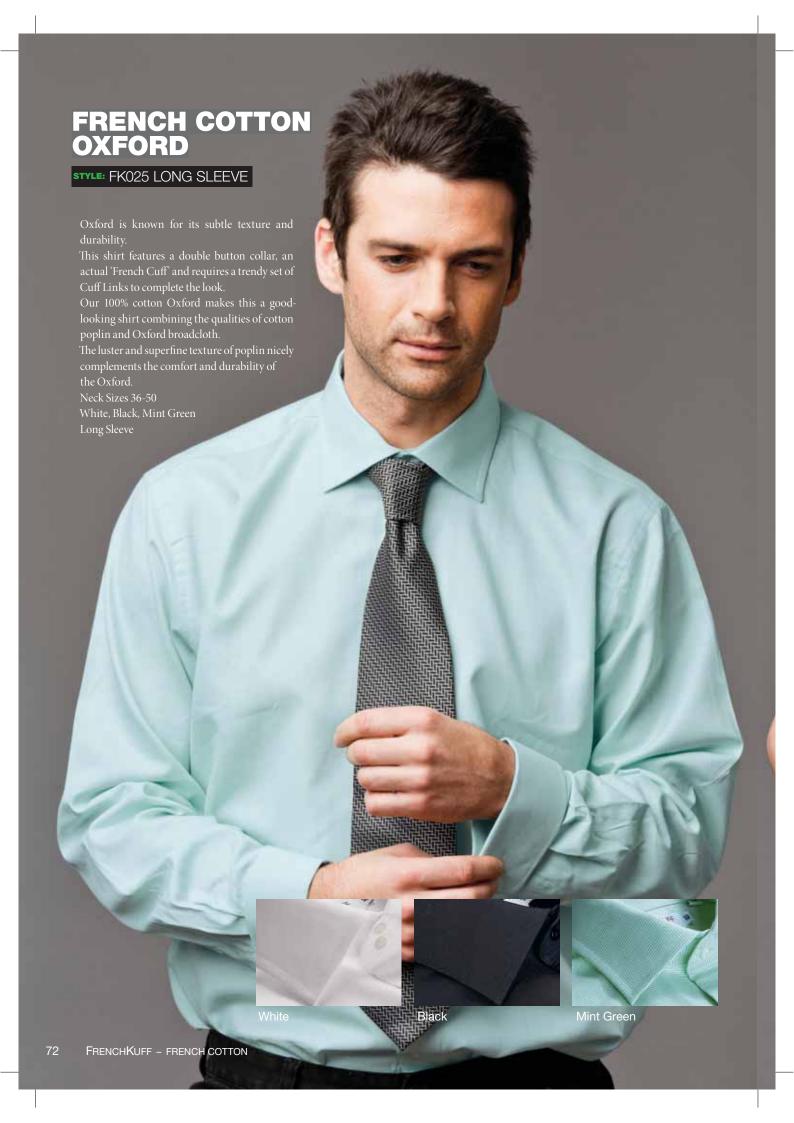

#### **FRENCHKUFF**

- P68 FK013 D0BBY CHECK
- P69 FK004 3/4 SLEEVE, DOBBY CHECK LADY
- FK005 LONG SLEEVE DOBBY CHECK LADY
- P70 FK016 HERRINGBONE
- P71 FK009 3/4 SLEEVE HERRINGONE LADY,
  - FK010 LONG SLEEVE HERRINGBONE LADY
- P72 FK025 FRENCH CUFF COTTON OXFORD
- P73 FK026 COTTON OXFORD LONG SLEEVE LADY
  - FK027 COTTON OXFORD 3/4 SLEEVE LADY

Black Stripe

Grey Stripe

White Stripe

68
DOBBY
CHECK
STYLE: FK013

69 DOBBY CHECK LADY STYLE: FK004/5

70 HERRINGBONE STYLE: FK016

71
HERRINGBONE
LADY
STYLE: FK009

**72**FRENCH CTN
OXFORD
STYLE: FK025

73
FRENCH CTN
OXFORD LADY
STYLE: FK026/7

In the absence of an Australian Standard, here is a suggestion to get the best and most comfortable fitting shirt, and it's easy. Simply go to your wardrobe and select the shirt that you feel most comfortable wearing, more than likely it will be your favourite shirt. Lay the shirt down on a flat surface and visualising or measure a point that is 2.5-3 cm from where the sleeves are sewn onto the body, then measure from seam to seam. Using the size chart that you see here, convert your centimetre chest size to our sizing. It's as easy as that, for both ladies and men. Refer over page for sizing guides.