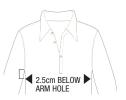

CHEST MEASUREMENT Urban Nature's measurements are taken 2.5cm from sleeve join.

### TIPS TO GET THE FIT RIGHT

FRENCHKUFF
FrenchKuff half chest measurements are taken from where the sleeve joins the body.

URBAN NATURE Urban Nature's measurements are taken 2.5cm from sleeve join.

VARIATIONS +/- 1 CM - 1/2 CHEST MEASURE

1/ Chest measure your favourite fitting shirt on a flat surface, from seam to seam, on Urban Nature measure 2.5-3 cm down from the sleeve/body and on FrenchKuff across the chest from where the sleeves join the body.