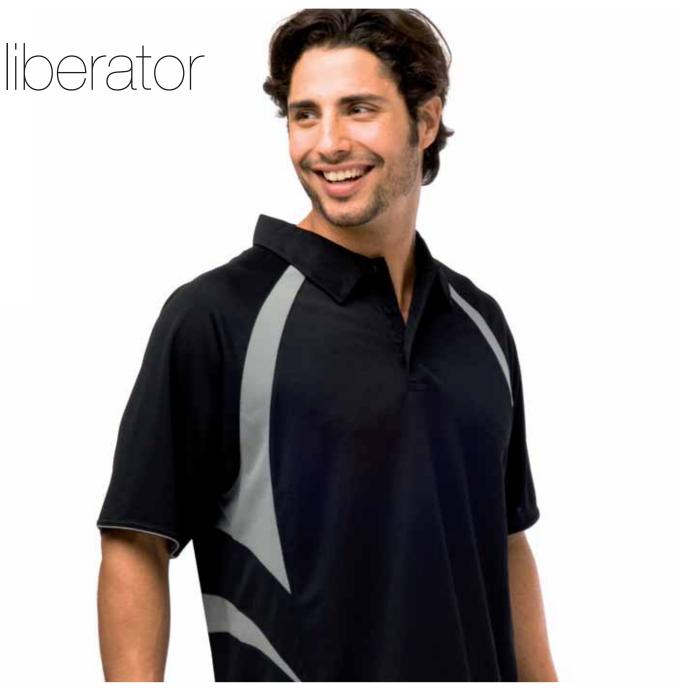

## LIBERATOR

160GM 100% KOOLDRI POLYESTER HI-TECH MOISTURE REMOVAL MINI-WAFFLE KNIT. WITH A 34 WRAP AROUND CONTRAST PANEL FEATURING PROMINENTLY ON THE FRONT, THIS POLO HAS BEEN DESIGNED TO OFFER ANOTHER DIMENSION FOR BUSINESS OR TEAM WEAR WITH A COMBINATION OF BOLD AND SUBTLE CONTRASTS. AVAILABLE WITH A LOOSE POCKET

#### STYLE 336

160GM 100% KOOLDRI POLYESTER HI-TECH MOISTURE REMOVAL MINI-WAFFLE KNIT.

WITH A 34 WRAP AROUND CONTRAST PANEL FEATURING PROMINENTLY ON THE FRONT, THIS POLO HAS BEEN DESIGNED TO OFFER ANOTHER DIMENSION FOR BUSINESS OR TEAM WEAR WITH A COMBINATION OF BOLD AND SUBTLE CONTRASTS.