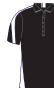

## LIBERATOR

160GM 100% KOOLDRI POLYESTER HI-TECH MOISTURE REMOVAL MINI-WAFFLE KNIT. WITH A 34 WRAP AROUND CONTRAST PANEL FEATURING PROMINENTLY ON THE FRONT, THIS POLO HAS BEEN DESIGNED TO OFFER ANOTHER DIMENSION FOR BUSINESS OR TEAM WEAR WITH A COMBINATION OF BOLD AND SUBTLE CONTRASTS. AVAILABLE WITH A LOOSE POCKET

JUNIOR/LADIES CO-ORDINATE STYLE 336J

MENS SIZES S-3XL+5XL

WHITE/NAVY

ROYAL/WHITE

RED/WHITE

NAVY/WHITE HI VIZ ORANGE/

NAVY

CO-ORDINATE
JUNIOR + ADULT