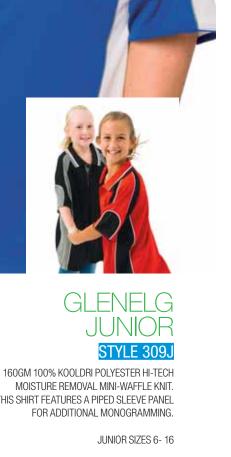

SENATOR LADY STYLE 435 LIGHTWEIGHT KOOLDRI MINI WAFFLE

17
GLENELG
JUNIOR
STYLE 309J
LIGHTWEIGHT
KOOLDRI
MINI WAFFLE
JUNIOR

O6
REGAL
STYLE 343
LIGHTWEIGHT
COTTON BACK
KOOLDRI
BLEND PIQUE KNIT

12 LIBERATOR STYLE 336 LIGHTWEIGHT KOOLDRI MINI WAFFLE

JUNIOR SIZES 6-16