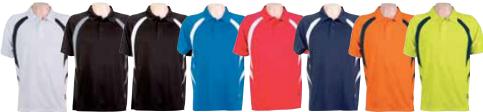

#### STYLE 336

160GM 100% KOOLDRI POLYESTER HI-TECH MOISTURE REMOVAL MINI-WAFFLE KNIT.

WITH A 34 WRAP AROUND CONTRAST PANEL FEATURING PROMINENTLY ON THE FRONT, THIS POLO HAS BEEN DESIGNED TO OFFER ANOTHER DIMENSION FOR BUSINESS OR TEAM WEAR WITH A COMBINATION OF BOLD AND SUBTLE CONTRASTS.

SIZE S-3XL + 5XL

HI VIZ YELLOW/NAVY

HI VIZ ORANGE/NAVY

#### STYLE 336

| MENS | S  | M    | L  | XL   | XXL | 3XL | 5XL |
|------|----|------|----|------|-----|-----|-----|
| CM   | 53 | 55.5 | 58 | 60.5 | 63  | 68  | 73  |

variations +/- 1 cm

- Australian Spirit Kooldri Workwear combines innovative design, the latest high performance fabric, to produce a range of workwear that will keep you cool and dry when working in Australia's harsh summer conditions.
- Research has shown heat stress is one of the major factors affecting workers and productivity during the summer months.
- Heat stress occurs when the body is unable to transfer heat away from itself fast enough.
- The resultant stress on the body can not only affect your ability to concentrate and work for extended periods, but can also have serious personal health and other OH&S implications.
- Australian Spirit Kooldri Workwear has been developed to combat heat stress, with Kooldri fabric that improves airflow to your skin and actively draw perspiration away from the body.