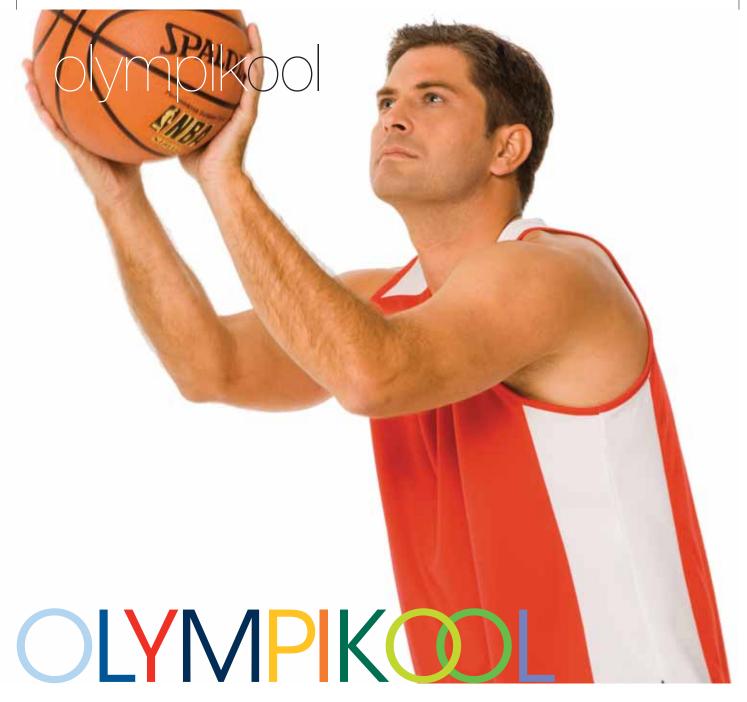

## OLYMPIKOOL

#### STYLF 334

160GM 100% KOOLDRI POLYESTER HI-TECH MOISTURE REMOVAL MINI-WAFFLE KNIT 2 DIMENSIONAL CONTRAST COLOUR SLEEVE DESIGN AND WIDE BODY PANELS ARE HIGHLIGHTED WITH A FINE PIPING. LOOSE POCKETS ARE ALSO AVAILABLE ON THIS STYLE. LADIES CO-ORDINATE STYLE 434, UNISEX T-SHIRT CO-ORDINATE STYLE 119/119J SINGLETS STYLES 120, & 220