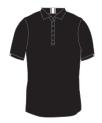

## CAYMAN

170GM 60% COTTON/40% KOOLDRI POLYESTER HI-TECH MOISTURE REMOVAL PIQUE KNIT. THE SOFT PIQUE KNIT IS SHRIN RESISTANT AND EASY TO CARE FOR, COTT RICH BREATHABLE FABRIC GIVES EXTRA COMFORT WITH A NATURAL FEELING. THIS POLO FEATURES SHOULDER PANEL WITH TRIANGLE SLEEVE PANEL FOR ADDITIONAL MONOGRAMING.

SIZES S-3XL+5XL

BLACK/WHITE

ROYAL/WHITE

RED/WHITE

| SIZES | S  | M    | L  | XL   | XXL | 3XL | 5XL |
|-------|----|------|----|------|-----|-----|-----|
| CM    | 53 | 55.5 | 58 | 60.5 | 63  | 68  | 73  |