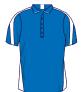

## CAYMAN

170GM 60% COTTON/40% KOOLDRI POLYESTER HI-TECH MOISTURE REMOVAL PIQUE KNIT. THE SOFT PIQUE KNIT IS SHRIN RESISTANT AND EASY TO CARE FOR, COTT RICH BREATHABLE FABRIC GIVES EXTRA COMFORT WITH A NATURAL FEELING. THIS POLO FEATURES SHOULDER PANEL WITH TRIANGLE SLEEVE PANEL FOR ADDITIONAL MONOGRAMING.

SIZES S-3XL+5XL

BLACK/WHITE

ROYAL/WHITE

RED/WHITE

| SIZES | S  | M    | L  | XL   | XXL | 3XL | 5XL |
|-------|----|------|----|------|-----|-----|-----|
| CM    | 53 | 55.5 | 58 | 60.5 | 63  | 68  | 73  |