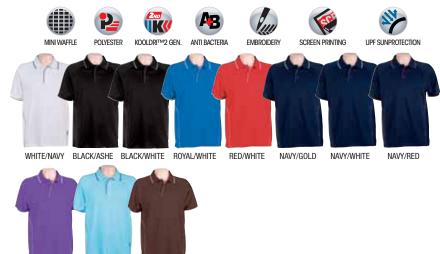

SIZES S-3XL + 5XL

BLACK/WHITE

ASHE MARLE/WHITE

NAVY/WHITE

| SIZES | S  | M    | L  | XL   | XXL | 3XL | 5XL |
|-------|----|------|----|------|-----|-----|-----|
| CM    | 53 | 55.5 | 58 | 60.5 | 63  | 68  | 73  |

**SIZES 8-24** 

BLACK/WHITE

ASHE MARLE/WHITE

NAVY/WHITE

| SIZES | 8  | 10   | 12 | 14   | 16 | 18   | 20 | 22   | 24   |
|-------|----|------|----|------|----|------|----|------|------|
| CM    | 45 | 47.5 | 50 | 52.5 | 55 | 57.5 | 60 | 64.5 | 69.5 |
|       |    |      |    |      |    |      |    |      |      |

SIZES S-3XL+5XL

BLACK/WHITE

ROYAL/WHITE

RED/WHITE

| SIZES | S  | M    | L  | XL   | XXL | 3XL | 5XL |
|-------|----|------|----|------|-----|-----|-----|
| CM    | 53 | 55.5 | 58 | 60.5 | 63  | 68  | 73  |

NAVY/GOLD

POLY/COTTON

PIQUE KNIT

BLACK/WHITE

| SIZES | 8  | 10   | 12 | 14   | 16 | 18   | 20 | 22   | 24   |
|-------|----|------|----|------|----|------|----|------|------|
| CM    | 45 | 47.5 | 50 | 52.5 | 55 | 57.5 | 60 | 64.5 | 69.5 |
|       |    |      |    |      |    |      |    |      |      |

NAVY/WHITE