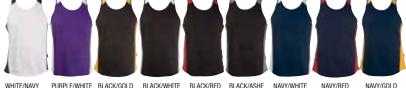

MENS SIZES S-3XL+5XL

ASHE/BLACK BLACK/TEAL EMERALD/BLACK

HI-VIZ - ADULT SIZES ONLY

| MENS |    | M    | L  | XL   | XXL | 3XL | 5XL |
|------|----|------|----|------|-----|-----|-----|
| CM   | 53 | 55.5 | 58 | 60.5 | 63  | 68  | 73  |

WHITE/NAVY PURPLE/WHITE BLACK/GOLD BLACK/WHITE BLACK/RED

NAVY/WHITE NAVY/RED

APPLE/BLACK HI-VIZ YEL/ NAVY HI-VIZ ORG./ NAVY

160GM 100% KOOLDRI POLYESTER HI-TECH MOISTURE REMOVAL MINI-WAFFLE KNIT. USING A STYLISED VEE NECK, THIS TWO DIMENSIONAL CONTRAST COLOUR SLEEVE DESIGN AND WIDE BODY PANELS ARE HIGHLIGHTED WITH A FINE PIPING. MENS CO-ORDINATE STYLE 334