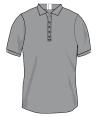

## CAYMAN

170GM 60% COTTON/40% KOOLDRI POLYESTER HI-TECH MOISTURE REMOVAL PIQUE KNIT. THE SOFT PIQUE KNIT IS SHRIN RESISTANT AND EASY TO CARE FOR, COTT RICH BREATHABLE FABRIC GIVES EXTRA COMFORT WITH A NATURAL FEELING. THIS POLO FEATURES SHOULDER PANEL WITH TRIANGLE SLEEVE PANEL FOR ADDITIONAL MONOGRAMING.

SIZES S-3XL+5XL

BLACK/WHITE

ROYAL/WHITE

RED/WHITE

| SIZES | S  | M    | L  | XL   | XXL | 3XL | 5XL |
|-------|----|------|----|------|-----|-----|-----|
| CM    | 53 | 55.5 | 58 | 60.5 | 63  | 68  | 73  |