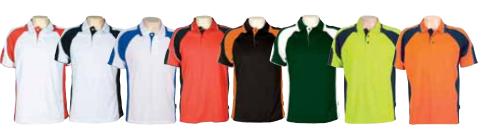

## GI FNFI G

#### STYLF 309

160GM 100% KOOLDRI POLYESTER HI-TECH MOISTURE REMOVAL MINI-WAFFLE KNIT. THIS SHIRT FEATURES A PIPED SLEEVE PANEL FOR ADDITIONAL MONOGRAMMING.

MENS SIZES S-3XL+5XL

WHITE/RED WHITE/NAVY WHITE/

THIS SHIRT FEATURES A PIPED SLEEVE PANEL

BLACK/ASHE BLACK/RED BLACK/WHITE NAVY/GOLD

NAVY/WHITE

NAVY/RED

ROYAL/WHITE

SKY/NAVY