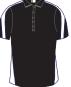

#### STYLE 343

170GM 60% COTTON/40% KOOLDRI POLYESTER HI-TECH MOISTURE REMOVAL PIQUE KNIT. THE SOFT PIQUE KNIT IS SHRINK RESISTANT AND EASY TO CARE FOR, COTTON RICH BREATHABLE FABRIC GIVES EXTRA COMFORT WITH A NATURAL FEELING. THIS POLO ALSO FEATURES VERY UNIQUE AND SUBTLE TRIM ON THE CUFF AND COLLAR

SIZES S-3XL + 5XL

BLACK/WHITE

ASHE MARLE/WHITE

NAVY/WHITE

| SIZES | S  | M    | L  | XL   | XXL | 3XL | 5XL |
|-------|----|------|----|------|-----|-----|-----|
| CM    | 53 | 55.5 | 58 | 60.5 | 63  | 68  | 73  |