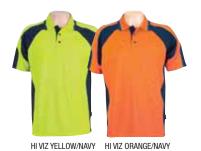

## GLENELG STYLE 309

160GM 100% KOOLDRI POLYESTER HI-TECH MOISTURE REMOVAL MINI-WAFFLE KNIT. HI VIZ ORANGE/NAVY WITH REFLECTIVE PIPING & HI VIZ YELLOW/NAVY WITH REFLECTIVE PIPING

SIZES S-3XL + 5XL

#### STYLE 309

| SIZES | S  | M    | L  | XL   | XXL | 3XL  | 5XL  |
|-------|----|------|----|------|-----|------|------|
| CM    | 51 | 53.5 | 56 | 58.5 | 61  | 63.5 | 68.5 |

HI VIZ YELLOW/NAVY HI VIZ ORANGE/NAVY