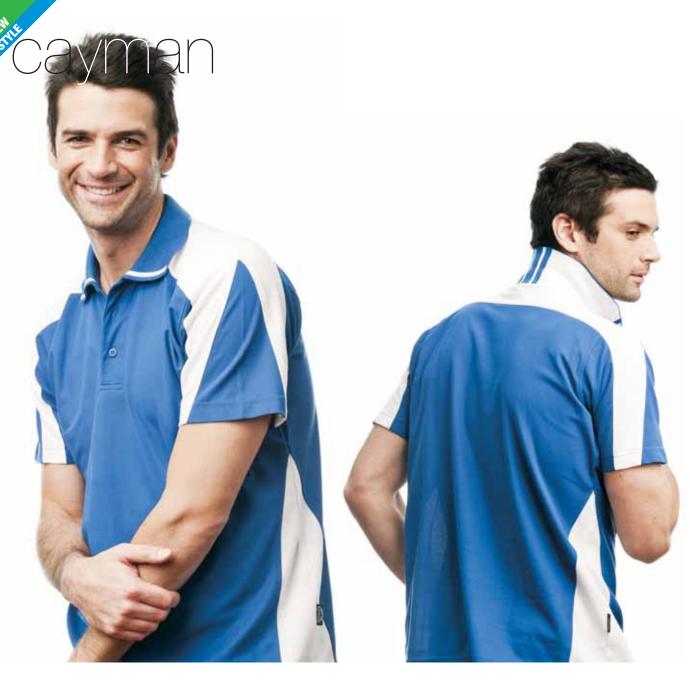

## CAYMAN

170GM 60% COTTON/40% KOOLDRI POLYESTER HI-TECH MOISTURE REMOVAL PIQUE KNIT. THE SOFT PIQUE KNIT IS SHRIN RESISTANT AND EASY TO CARE FOR, COTT RICH BREATHABLE FABRIC GIVES EXTRA COMFORT WITH A NATURAL FEELING. THIS POLO FEATURES SHOULDER PANEL WITH TRIANGLE SLEEVE PANEL FOR ADDITIONAL MONOGRAMING.

SIZES S-3XL+5XL

BLACK/WHITE

ROYAL/WHITE

RED/WHITE

| SIZES | S  | M    | L  | XL   | XXL | 3XL | 5XL |
|-------|----|------|----|------|-----|-----|-----|
| CM    | 53 | 55.5 | 58 | 60.5 | 63  | 68  | 73  |