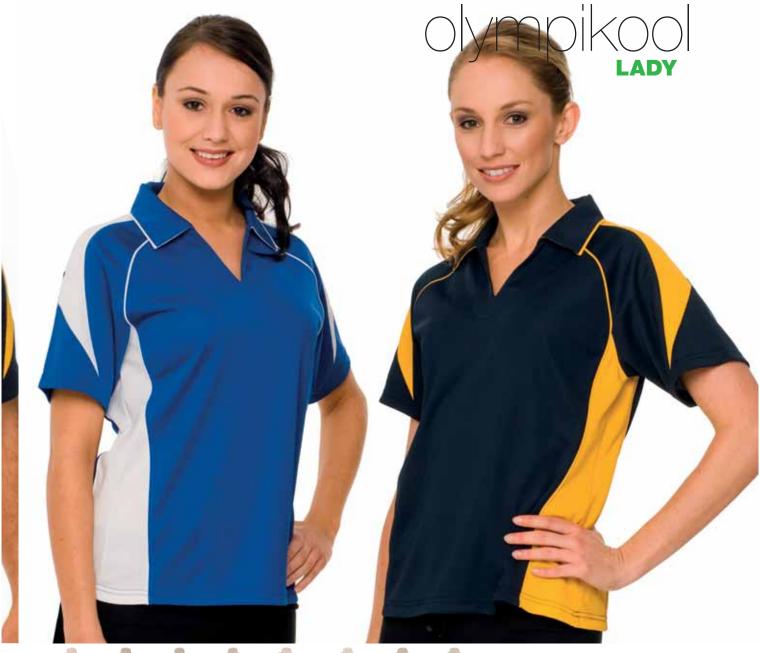

## OLYMPIKOOL

#### STYLF 334

160GM 100% KOOLDRI POLYESTER HI-TECH MOISTURE REMOVAL MINI-WAFFLE KNIT 2 DIMENSIONAL CONTRAST COLOUR SLEEVE DESIGN AND WIDE BODY PANELS ARE HIGHLIGHTED WITH A FINE PIPING. LOOSE POCKETS ARE ALSO AVAILABLE ON THIS STYLE. LADIES CO-ORDINATE STYLE 434, UNISEX T-SHIRT CO-ORDINATE STYLE 119/119J SINGLETS STYLES 120, & 220

#### STYLF 334/434

160GM 100% KOOLDRI POLYESTER HI-TECH MOISTURE REMOVAL MINI-WAFFLE KNIT 2 DIMENSIONAL CONTRAST COLOUR SLEEVE DESIGN AND WIDE BODY PANELS ARE HIGHLIGHTED WITH A FINE PIPING. LADIES CO-ORDINATE STYLE 434,