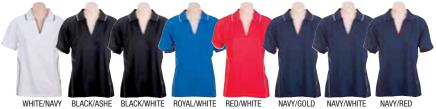

## LIBERATOR

160GM 100% KOOLDRI POLYESTER HI-TECH MOISTURE REMOVAL MINI-WAFFLE KNIT. WITH A 34 WRAP AROUND CONTRAST PANEL FEATURING PROMINENTLY ON THE FRONT, THIS POLO HAS BEEN DESIGNED TO OFFER ANOTHER DIMENSION FOR BUSINESS OR TEAM WEAR WITH A COMBINATION OF BOLD AND SUBTLE CONTRASTS. AVAILABLE WITH A LOOSE POCKET

JUNIOR/LADIES CO-ORDINATE STYLE 336J

MENS SIZES S-3XL+5XL

WHITE/NAVY

ROYAL/WHITE

RED/WHITE

NAVY/WHITE HI VIZ ORANGE/

NAVY

CO-ORDINATE
JUNIOR + ADULT

WHITE/NAVY

BLACK/ASHE

BLACK/WHITE

ROYAL/WHITE

160GM 100% KOOLDRI POLYESTER HI-TECH MOISTURE REMOVAL MINI-WAFFLE KNIT. THIS LADY VERSION ALSO FEATURES THE SAME 34 WRAP AROUND CONTRAST PANELS TO ENSURE THERE'S A FULL SIZE MATCH OFFERING ANOTHER DIMENSION FOR CLUB AND/OR TEAM WEAR. MENS/ADULT CO-ORDINATE STYLE 336