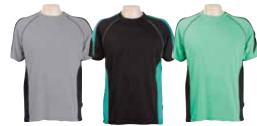

#### STYLF 334

160GM 100% KOOLDRI POLYESTER HI-TECH MOISTURE REMOVAL MINI-WAFFLE KNIT 2 DIMENSIONAL CONTRAST COLOUR SLEEVE DESIGN AND WIDE BODY PANELS ARE HIGHLIGHTED WITH A FINE PIPING. LOOSE POCKETS ARE ALSO AVAILABLE ON THIS STYLE. LADIES CO-ORDINATE STYLE 434, UNISEX T-SHIRT CO-ORDINATE STYLE 119/119J SINGLETS STYLES 120, & 220

MENS SIZES S-3XL+5XL

ASHE/BLACK BLACK/TEAL EMERALD/BLACK

HI-VIZ - ADULT SIZES ONLY

| MENS |    | M    | L  | XL   | XXL | 3XL | 5XL |
|------|----|------|----|------|-----|-----|-----|
| CM   | 53 | 55.5 | 58 | 60.5 | 63  | 68  | 73  |