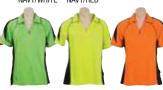

## GLENELG STYLE 309

160GM 100% KOOLDRI POLYESTER HI-TECH MOISTURE REMOVAL MINI-WAFFLE KNIT. HI VIZ ORANGE/NAVY WITH REFLECTIVE PIPING & HI VIZ YELLOW/NAVY WITH REFLECTIVE PIPING

SIZES S-3XL + 5XL

#### STYLE 309

| SIZES | S  | M    | L  | XL   | XXL | 3XL  | 5XL  |
|-------|----|------|----|------|-----|------|------|
| CM    | 51 | 53.5 | 56 | 58.5 | 61  | 63.5 | 68.5 |

HI VIZ YELLOW/NAVY HI VIZ ORANGE/NAVY