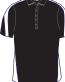

## LIBERATOR

160GM 100% KOOLDRI POLYESTER HI-TECH MOISTURE REMOVAL MINI-WAFFLE KNIT. WITH A 34 WRAP AROUND CONTRAST PANEL FEATURING PROMINENTLY ON THE FRONT, THIS POLO HAS BEEN DESIGNED TO OFFER ANOTHER DIMENSION FOR BUSINESS OR TEAM WEAR WITH A COMBINATION OF BOLD AND SUBTLE CONTRASTS. AVAILABLE WITH A LOOSE POCKET

JUNIOR/LADIES CO-ORDINATE STYLE 336J

MENS SIZES S-3XL+5XL

WHITE/NAVY

ROYAL/WHITE

RED/WHITE

NAVY/WHITE HI VIZ ORANGE/

NAVY

CO-ORDINATE
JUNIOR + ADULT