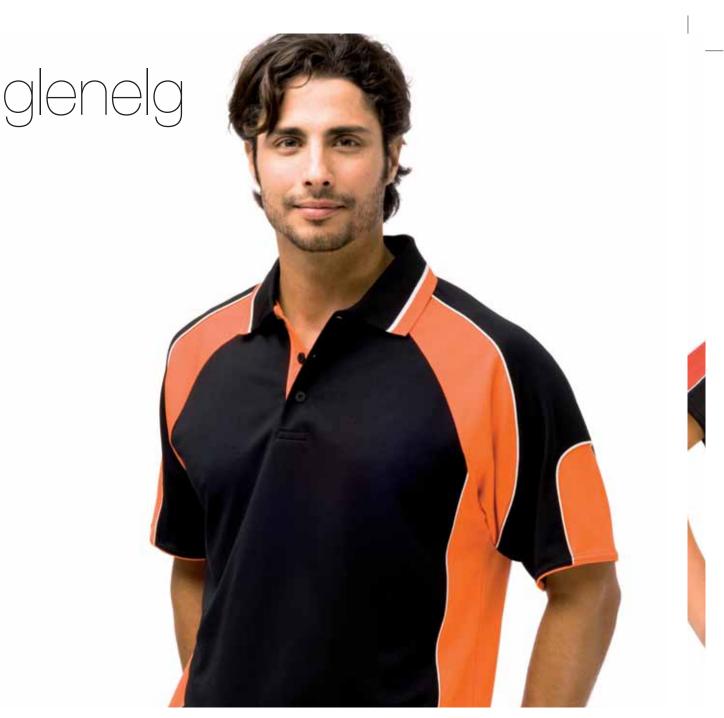

## GI FNFI G

#### STYLF 309

160GM 100% KOOLDRI POLYESTER HI-TECH MOISTURE REMOVAL MINI-WAFFLE KNIT. THIS SHIRT FEATURES A PIPED SLEEVE PANEL FOR ADDITIONAL MONOGRAMMING.

MENS SIZES S-3XL+5XL

WHITE/RED WHITE/NAVY WHITE/

THIS SHIRT FEATURES A PIPED SLEEVE PANEL

BLACK/ASHE BLACK/RED BLACK/WHITE NAVY/GOLD

NAVY/WHITE

NAVY/RED

ROYAL/WHITE

SKY/NAVY