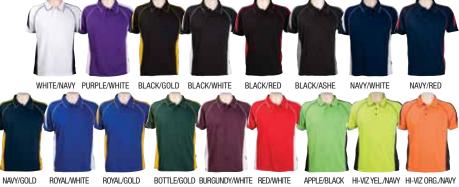

MENS SIZES S-3XL+5XL

ASHE/BLACK BLACK/TEAL EMERALD/BLACK

HI-VIZ - ADULT SIZES ONLY

| MENS |    | M    | L  | XL   | XXL | 3XL | 5XL |
|------|----|------|----|------|-----|-----|-----|
| CM   | 53 | 55.5 | 58 | 60.5 | 63  | 68  | 73  |

WHITE/NAVY PURPLE/WHITE BLACK/GOLD BLACK/WHITE BLACK/RED

NAVY/WHITE NAVY/RED

APPLE/BLACK HI-VIZ YEL/ NAVY HI-VIZ ORG./ NAVY

160GM 100% KOOLDRI POLYESTER HI-TECH MOISTURE REMOVAL MINI-WAFFLE KNIT. USING A STYLISED VEE NECK, THIS TWO DIMENSIONAL CONTRAST COLOUR SLEEVE DESIGN AND WIDE BODY PANELS ARE HIGHLIGHTED WITH A FINE PIPING. MENS CO-ORDINATE STYLE 334

**SIZES 8-26** 

ASHE/BLACK BLACK/TEAL EMERALD/BLACK HOT PINK/WHITE

Nauspirit.com CHECK OUT OUR SITE FOR BACK OF GARMENT IMAGES

52.5 69.5 74.5 CM 45 47.5 50 55 57.5 60 64.5

variations +/- 1 cm