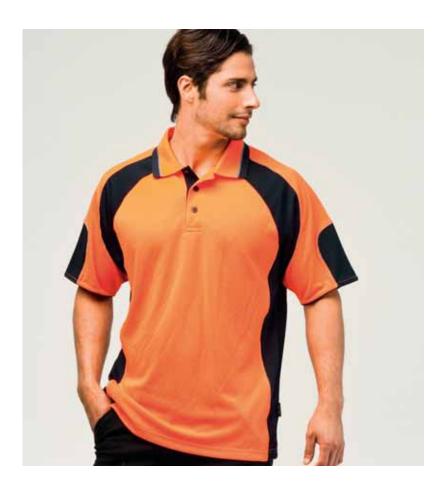

## AUSTRALIAN SPIRIT DESIGNERS HAVE REFINED AND DEVELOPED A STYLISH AND FASHIONABLE WORKWEAR RANGE

20 GLENELG STYLE 309 -160GM 100% KOOLDRI POLYESTER HI-TECH MOISTURE REMOVAL MINI-WAFFLE KNIT.

21 OLYMPIKOOL STYLE 334/434 -160GM 100% KOOLDRI POLYESTER HI-TECH MOISTURE REMOVAL MINI-WAFFLE KNIT

## GLENELG STYLE 309

160GM 100% KOOLDRI POLYESTER HI-TECH MOISTURE REMOVAL MINI-WAFFLE KNIT. HI VIZ ORANGE/NAVY WITH REFLECTIVE PIPING & HI VIZ YELLOW/NAVY WITH REFLECTIVE PIPING

SIZES S-3XL + 5XL

#### STYLE 309

| SIZES | S  | M    | L  | XL   | XXL | 3XL  | 5XL  |
|-------|----|------|----|------|-----|------|------|
| CM    | 51 | 53.5 | 56 | 58.5 | 61  | 63.5 | 68.5 |

HI VIZ YELLOW/NAVY HI VIZ ORANGE/NAVY