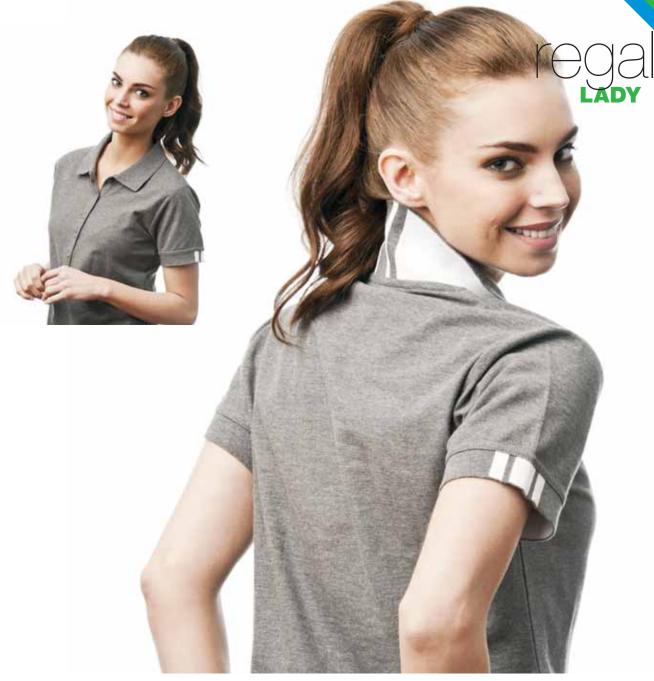

## REGAL

#### STYLE 343

170GM 60% COTTON/40% KOOLDRI POLYESTER HI-TECH MOISTURE REMOVAL PIQUE KNIT. THE SOFT PIQUE KNIT IS SHRINK RESISTANT AND EASY TO CARE FOR, COTTON RICH BREATHABLE FABRIC GIVES EXTRA COMFORT WITH A NATURAL FEELING. THIS POLO ALSO FEATURES VERY UNIQUE AND SUBTLE TRIM ON THE CUFF AND COLLAR

SIZES S-3XL + 5XL

BLACK/WHITE

ASHE MARLE/WHITE

NAVY/WHITE

| SIZES | S  | M    | L  | XL   | XXL | 3XL | 5XL |
|-------|----|------|----|------|-----|-----|-----|
| CM    | 53 | 55.5 | 58 | 60.5 | 63  | 68  | 73  |

UPF SUNPROTECTION

170GM 60% COTTON/40% KOOLDRI POLYESTER HI-TECH MOISTURE REMOVAL PIQUE KNIT. THE SOFT PIQUE KNIT IS SHRINK RESISTANT AND EASY TO CARE FOR, COTTON RICH BREATHABLE FABRIC GIVES EXTRA COMFORT WITH A NATURAL FEELING. THIS POLO ALSO FEATURES VERY UNIQUE AND SUBTLE TRIM ON THE CUFF AND COLLAR.

**SIZES 8-24** 

BLACK/WHITE

ASHE MARLE/WHITE

NAVY/WHITE

| SIZES | 8  | 10   | 12 | 14   | 16 | 18   | 20 | 22   | 24   |
|-------|----|------|----|------|----|------|----|------|------|
| CM    | 45 | 47.5 | 50 | 52.5 | 55 | 57.5 | 60 | 64.5 | 69.5 |
|       |    |      |    |      |    |      |    |      |      |