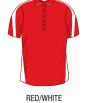

## CAYMAN LADY

170GM 60% COTTON/40% KOOLDRI POLYESTER HI-TECH MOISTURE REMOVAL PIQUE KNIT. THE SOFT PIQUE KNIT IS SHRINK RESISTANT AND EASY TO CARE FOR, COTTON RICH BREATHABLE FABRIC GIVES EXTRA COMFORT WITH A NATURAL FEELING. THIS POLO FEATURES SHOULDER PANEL WITH TRIANGLE SLEEVE PANEL FOR ADDITIONAL MONOGRAMING.

SIZES 8-24

Nauspirit.com

UPF SUNPROTECTION

ROYAL/WHITE

SCREEN PRINTING

EMBROIDERY

ANTI BACTERIA

 $\mathsf{KOOLDRI^{TM}}$ 

NAVY/GOLD

POLY/COTTON

PIQUE KNIT

BLACK/WHITE

| SIZES | 8  | 10   | 12 | 14   | 16 | 18   | 20 | 22   | 24   |
|-------|----|------|----|------|----|------|----|------|------|
| CM    | 45 | 47.5 | 50 | 52.5 | 55 | 57.5 | 60 | 64.5 | 69.5 |
|       |    |      |    |      |    |      |    |      |      |