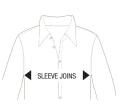

CHEST MEASUREMENT FrenchKuff half chest measurements are taken from where the sleeve joins the body

### TIPS TO GET THE FIT RIGHT

FRENCHKUFF
FrenchKuff half chest measurements are taken from where the sleeve joins the body.

URBAN NATURE Urban Nature's measurements are taken 2.5cm from sleeve join.

VARIATIONS +/- 1 CM - 1/2 CHEST MEASURE

1/ Chest measure your favourite fitting shirt on a flat surface, from seam to seam, on Urban Nature measure 2.5-3 cm down from the sleeve/body and on FrenchKuff across the chest from where the sleeves join the body.