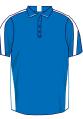

## CAYMAN

170GM 60% COTTON/40% KOOLDRI POLYESTER HI-TECH MOISTURE REMOVAL PIQUE KNIT. THE SOFT PIQUE KNIT IS SHRIN RESISTANT AND EASY TO CARE FOR, COTT RICH BREATHABLE FABRIC GIVES EXTRA COMFORT WITH A NATURAL FEELING. THIS POLO FEATURES SHOULDER PANEL WITH TRIANGLE SLEEVE PANEL FOR ADDITIONAL MONOGRAMING.

SIZES S-3XL+5XL

BLACK/WHITE

ROYAL/WHITE

RED/WHITE

| SIZES | S  | M    | L  | XL   | XXL | 3XL | 5XL |
|-------|----|------|----|------|-----|-----|-----|
| CM    | 53 | 55.5 | 58 | 60.5 | 63  | 68  | 73  |