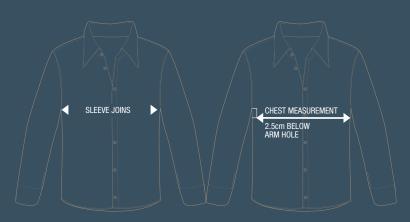

73
FRENCH CTN
OXFORD LADY
STYLE: FK026/7

In the absence of an Australian Standard, here is a suggestion to get the best and most comfortable fitting shirt, and it's easy. Simply go to your wardrobe and select the shirt that you feel most comfortable wearing, more than likely it will be your favourite shirt. Lay the shirt down on a flat surface and visualising or measure a point that is 2.5-3 cm from where the sleeves are sewn onto the body, then measure from seam to seam. Using the size chart that you see here, convert your centimetre chest size to our sizing. It's as easy as that, for both ladies and men. Refer over page for sizing guides.

CHEST MEASUREMENT Urban Nature's measurements are taken 2.5cm from sleeve join.

CHEST MEASUREMENT FrenchKuff half chest measurements are taken from where the sleeve joins the body

### TIPS TO GET THE FIT RIGHT

FRENCHKUFF
FrenchKuff half chest measurements are taken from where the sleeve joins the body.

URBAN NATURE Urban Nature's measurements are taken 2.5cm from sleeve join.

VARIATIONS +/- 1 CM - 1/2 CHEST MEASURE

1/ Chest measure your favourite fitting shirt on a flat surface, from seam to seam, on Urban Nature measure 2.5-3 cm down from the sleeve/body and on FrenchKuff across the chest from where the sleeves join the body.