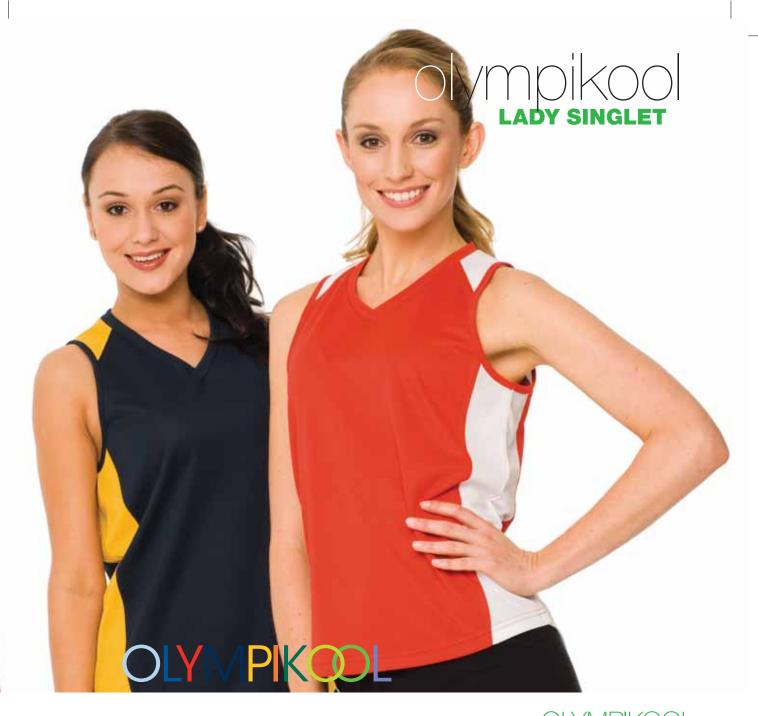

## OLYMPIKOOL

#### STYLF 334

160GM 100% KOOLDRI POLYESTER HI-TECH MOISTURE REMOVAL MINI-WAFFLE KNIT 2 DIMENSIONAL CONTRAST COLOUR SLEEVE DESIGN AND WIDE BODY PANELS ARE HIGHLIGHTED WITH A FINE PIPING. LOOSE POCKETS ARE ALSO AVAILABLE ON THIS STYLE. LADIES CO-ORDINATE STYLE 434, UNISEX T-SHIRT CO-ORDINATE STYLE 119/119J SINGLETS STYLES 120, & 220

53.5 CM 43.5 46 48.5 51 56.5 59.5

STYLE 220

**SIZES 8-20** 

160GM 100% KOOLDRI POLYESTER

HAS WIDE BODY PANELS

HI-TECH MOISTURE REMOVAL MINI-WAFFLE KNIT USING A STYLISED SLIGHT VEE, THIS TWO DIMENSIONAL CONTRAST COLOUR DESIGN