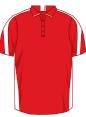

## CAYMAN

170GM 60% COTTON/40% KOOLDRI POLYESTER HI-TECH MOISTURE REMOVAL PIQUE KNIT. THE SOFT PIQUE KNIT IS SHRIN RESISTANT AND EASY TO CARE FOR, COTT RICH BREATHABLE FABRIC GIVES EXTRA COMFORT WITH A NATURAL FEELING. THIS POLO FEATURES SHOULDER PANEL WITH TRIANGLE SLEEVE PANEL FOR ADDITIONAL MONOGRAMING.

SIZES S-3XL+5XL

BLACK/WHITE

ROYAL/WHITE

RED/WHITE

| SIZES | S  | M    | L  | XL   | XXL | 3XL | 5XL |
|-------|----|------|----|------|-----|-----|-----|
| CM    | 53 | 55.5 | 58 | 60.5 | 63  | 68  | 73  |