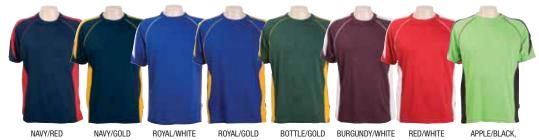

WHITE/NAVY PURPLE/WHITE BLACK/GOLD BLACK/WHITE BLACK/RED

NAVY/WHITE NAVY/RED

APPLE/BLACK HI-VIZ YEL/ NAVY HI-VIZ ORG./ NAVY

160GM 100% KOOLDRI POLYESTER HI-TECH MOISTURE REMOVAL MINI-WAFFLE KNIT. USING A STYLISED VEE NECK, THIS TWO DIMENSIONAL CONTRAST COLOUR SLEEVE DESIGN AND WIDE BODY PANELS ARE HIGHLIGHTED WITH A FINE PIPING. MENS CO-ORDINATE STYLE 334

**SIZES 8-26** 

ASHE/BLACK BLACK/TEAL EMERALD/BLACK HOT PINK/WHITE

Nauspirit.com CHECK OUT OUR SITE FOR BACK OF GARMENT IMAGES

52.5 69.5 74.5 CM 45 47.5 50 55 57.5 60 64.5

variations +/- 1 cm