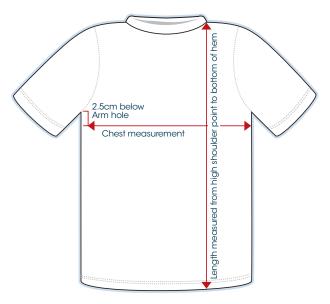

HOW TO MEASURE

MEASUREMENT BODY POSITIONS

By observing the wash and care instructions in your Australian Spirit garment, you will be prolonging the life of your garment. Differing fabrics behave in different ways, so ensure you follow the CARE by strictly adhering to the laundering care guide either sewn in the side seam or on the reverse of the neck label, the care that you give your garment will ensure a long presentable life. Cotton based garments will fade over time with laundering and water conditions and detergents may accelerate the process.

1/ Chest measure your favourite fitting shirt on a flat surface, from seam to seam, on Urban Nature measure 2.5-3 cm down from the sleeve/body and on FrenchKuff across the chest from where the sleeves join the body.