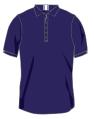

## CAYMAN

170GM 60% COTTON/40% KOOLDRI POLYESTER HI-TECH MOISTURE REMOVAL PIQUE KNIT. THE SOFT PIQUE KNIT IS SHRIN RESISTANT AND EASY TO CARE FOR, COTT RICH BREATHABLE FABRIC GIVES EXTRA COMFORT WITH A NATURAL FEELING. THIS POLO FEATURES SHOULDER PANEL WITH TRIANGLE SLEEVE PANEL FOR ADDITIONAL MONOGRAMING.

SIZES S-3XL+5XL

BLACK/WHITE

ROYAL/WHITE

RED/WHITE

| SIZES | S  | M    | L  | XL   | XXL | 3XL | 5XL |
|-------|----|------|----|------|-----|-----|-----|
| CM    | 53 | 55.5 | 58 | 60.5 | 63  | 68  | 73  |