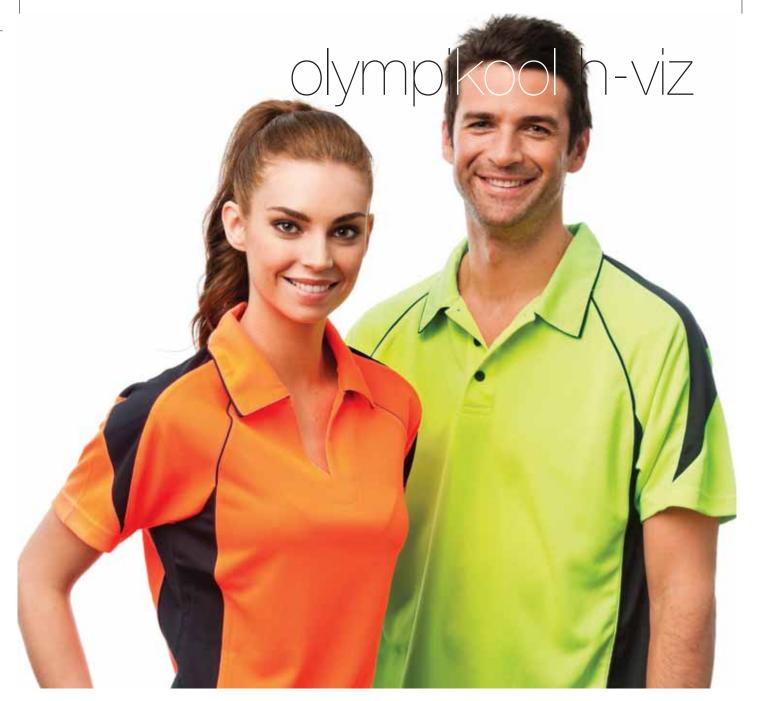

# HI-VIZ

## AUSTRALIAN SPIRIT DESIGNERS HAVE REFINED AND DEVELOPED A STYLISH AND FASHIONABLE WORKWEAR RANGE

20 GLENELG STYLE 309 -160GM 100% KOOLDRI POLYESTER HI-TECH MOISTURE REMOVAL MINI-WAFFLE KNIT.

21 OLYMPIKOOL STYLE 334/434 -160GM 100% KOOLDRI POLYESTER HI-TECH MOISTURE REMOVAL MINI-WAFFLE KNIT

## OI YMPIKOOI

#### STYLF 334/434

160GM 100% KOOLDRI POLYESTER HI-TECH MOISTURE REMOVAL MINI-WAFFLE KNIT 2 DIMENSIONAL CONTRAST COLOUR SLEEVE DESIGN AND WIDE BODY PANELS ARE HIGHLIGHTED WITH A FINE PIPING. LADIES CO-ORDINATE STYLE 434,

#### STYLE 336

160GM 100% KOOLDRI POLYESTER HI-TECH MOISTURE REMOVAL MINI-WAFFLE KNIT.

WITH A 34 WRAP AROUND CONTRAST PANEL FEATURING PROMINENTLY ON THE FRONT, THIS POLO HAS BEEN DESIGNED TO OFFER ANOTHER DIMENSION FOR BUSINESS OR TEAM WEAR WITH A COMBINATION OF BOLD AND SUBTLE CONTRASTS.