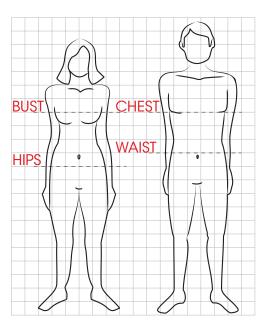

Australian Spirit designers have also taken sizing into account. The Australian frame has changed over the last decade with more and more people becoming conscious of their health and fitness. Garment sizes have been described as either Generous or Slim Fitting. Our size charts represent this sizing and the following information will help you establish

what size you should buy in your Australian Spirit garment. Despite all of the measurements, the good old tried and true method is to grab your favourite fitting shirt, lay it down on flat surface and measure from arm to arm across the chest and compare the measurement to the size in this catalogue. Here are some guides for you....

HOW TO MEASURE

MEASUREMENT BODY POSITIONS

By observing the wash and care instructions in your Australian Spirit garment, you will be prolonging the life of your garment. Differing fabrics behave in different ways, so ensure you follow the CARE by strictly adhering to the laundering care guide either sewn in the side seam or on the reverse of the neck label, the care that you give your garment will ensure a long presentable life. Cotton based garments will fade over time with laundering and water conditions and detergents may accelerate the process.