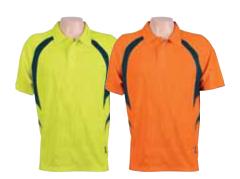

## LIBERATOR

160GM 100% KOOLDRI POLYESTER HI-TECH MOISTURE REMOVAL MINI-WAFFLE KNIT. WITH A 34 WRAP AROUND CONTRAST PANEL FEATURING PROMINENTLY ON THE FRONT, THIS POLO HAS BEEN DESIGNED TO OFFER ANOTHER DIMENSION FOR BUSINESS OR TEAM WEAR WITH A COMBINATION OF BOLD AND SUBTLE CONTRASTS. AVAILABLE WITH A LOOSE POCKET

JUNIOR/LADIES CO-ORDINATE STYLE 336J

MENS SIZES S-3XL+5XL

WHITE/NAVY

ROYAL/WHITE

RED/WHITE

NAVY/WHITE HI VIZ ORANGE/

NAVY

CO-ORDINATE
JUNIOR + ADULT

WHITE/NAVY

BLACK/ASHE

BLACK/WHITE

ROYAL/WHITE

160GM 100% KOOLDRI POLYESTER HI-TECH MOISTURE REMOVAL MINI-WAFFLE KNIT. THIS LADY VERSION ALSO FEATURES THE SAME 34 WRAP AROUND CONTRAST PANELS TO ENSURE THERE'S A FULL SIZE MATCH OFFERING ANOTHER DIMENSION FOR CLUB AND/OR TEAM WEAR. MENS/ADULT CO-ORDINATE STYLE 336