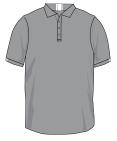

## REGAL

#### STYLE 343

170GM 60% COTTON/40% KOOLDRI POLYESTER HI-TECH MOISTURE REMOVAL PIQUE KNIT. THE SOFT PIQUE KNIT IS SHRINK RESISTANT AND EASY TO CARE FOR, COTTON RICH BREATHABLE FABRIC GIVES EXTRA COMFORT WITH A NATURAL FEELING. THIS POLO ALSO FEATURES VERY UNIQUE AND SUBTLE TRIM ON THE CUFF AND COLLAR

SIZES S-3XL + 5XL

BLACK/WHITE

ASHE MARLE/WHITE

NAVY/WHITE

| SIZES | S  | M    | L  | XL   | XXL | 3XL | 5XL |
|-------|----|------|----|------|-----|-----|-----|
| CM    | 53 | 55.5 | 58 | 60.5 | 63  | 68  | 73  |