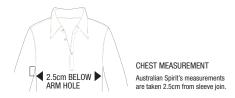

CHEST MEASUREMENT FrenchKuff half chest measurements are taken from where the sleeve joins the body

### TIPS TO GET THE FIT RIGHT

FRENCHKUFF
FrenchKuff half chest measurements are taken from where the sleeve joins the body.

URBAN NATURE Urban Nature's measurements are taken 2.5cm from sleeve join.

VARIATIONS +/- 1 CM - 1/2 CHEST MEASURE

1/ Chest measure your favourite fitting shirt on a flat surface, from seam to seam, on Urban Nature measure 2.5-3 cm down from the sleeve/body and on FrenchKuff across the chest from where the sleeves join the body.