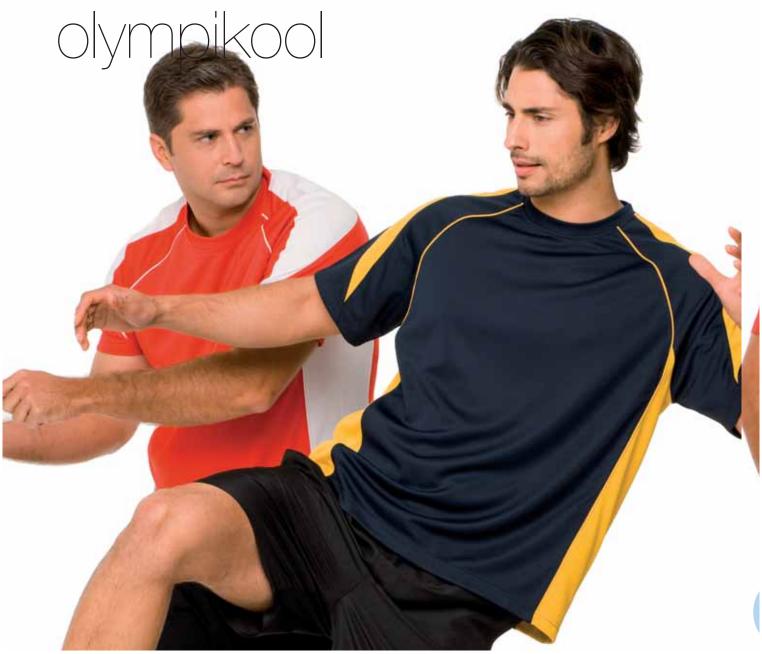

## OLYMPIKOOL

#### STYLF 334

160GM 100% KOOLDRI POLYESTER HI-TECH MOISTURE REMOVAL MINI-WAFFLE KNIT 2 DIMENSIONAL CONTRAST COLOUR SLEEVE DESIGN AND WIDE BODY PANELS ARE HIGHLIGHTED WITH A FINE PIPING. LOOSE POCKETS ARE ALSO AVAILABLE ON THIS STYLE. LADIES CO-ORDINATE STYLE 434, UNISEX T-SHIRT CO-ORDINATE STYLE 119/119J SINGLETS STYLES 120, & 220

## OLYMPIKOOL TEES

160GM 100% KOOLDRI POLYESTER HI-TECH MOISTURE REMOVAL MINI-WAFFLE KNIT TWO DIMENSIONAL CONTRAST COLOUR SLEEVE DESIGN AND WIDE BODY PANELS ARE HIGHLIGHTED WITH A FINE PIPING. AVAILABLE IN A KIDS AND ADULTS CUT FOR A UNISEX APPLICATION TO MATCH WITH POLOS AND SINGLETS