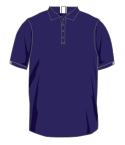

## REGAL

#### STYLE 343

170GM 60% COTTON/40% KOOLDRI POLYESTER HI-TECH MOISTURE REMOVAL PIQUE KNIT. THE SOFT PIQUE KNIT IS SHRINK RESISTANT AND EASY TO CARE FOR, COTTON RICH BREATHABLE FABRIC GIVES EXTRA COMFORT WITH A NATURAL FEELING. THIS POLO ALSO FEATURES VERY UNIQUE AND SUBTLE TRIM ON THE CUFF AND COLLAR

SIZES S-3XL + 5XL

BLACK/WHITE

ASHE MARLE/WHITE

NAVY/WHITE

| SIZES | S  | M    | L  | XL   | XXL | 3XL | 5XL |
|-------|----|------|----|------|-----|-----|-----|
| CM    | 53 | 55.5 | 58 | 60.5 | 63  | 68  | 73  |