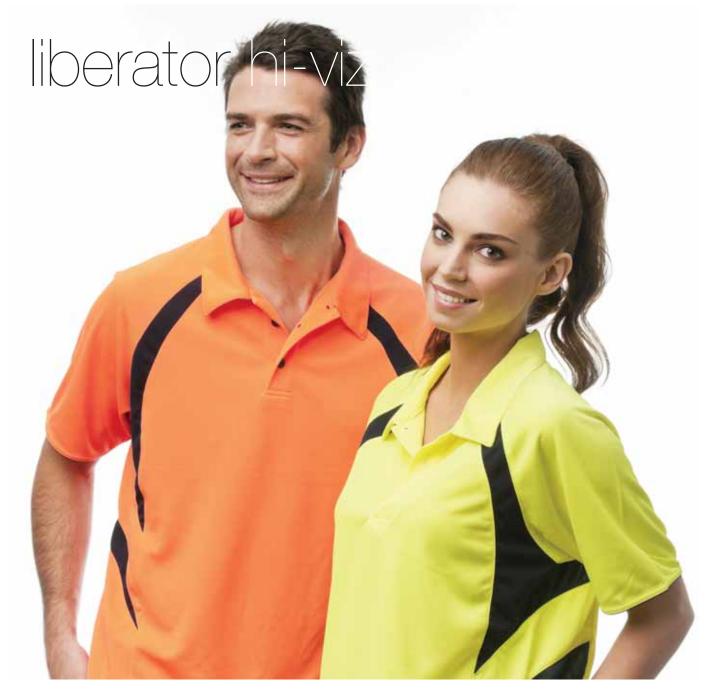

## LIBERATOR

160GM 100% KOOLDRI POLYESTER HI-TECH MOISTURE REMOVAL MINI-WAFFLE KNIT. WITH A 34 WRAP AROUND CONTRAST PANEL FEATURING PROMINENTLY ON THE FRONT, THIS POLO HAS BEEN DESIGNED TO OFFER ANOTHER DIMENSION FOR BUSINESS OR TEAM WEAR WITH A COMBINATION OF BOLD AND SUBTLE CONTRASTS. AVAILABLE WITH A LOOSE POCKET

## LIBERATOR

#### STYLE 336

160GM 100% KOOLDRI POLYESTER HI-TECH MOISTURE REMOVAL MINI-WAFFLE KNIT.

WITH A 34 WRAP AROUND CONTRAST PANEL FEATURING PROMINENTLY ON THE FRONT, THIS POLO HAS BEEN DESIGNED TO OFFER ANOTHER DIMENSION FOR BUSINESS OR TEAM WEAR WITH A COMBINATION OF BOLD AND SUBTLE CONTRASTS.

SIZE S-3XL + 5XL

HI VIZ YELLOW/NAVY

HI VIZ ORANGE/NAVY

#### STYLE 336

| MENS | S  | M    | L  | XL   | XXL | 3XL | 5XL |
|------|----|------|----|------|-----|-----|-----|
| CM   | 53 | 55.5 | 58 | 60.5 | 63  | 68  | 73  |

variations +/- 1 cm

- Australian Spirit Kooldri Workwear combines innovative design, the latest high performance fabric, to produce a range of workwear that will keep you cool and dry when working in Australia's harsh summer conditions.
- Research has shown heat stress is one of the major factors affecting workers and productivity during the summer months.
- Heat stress occurs when the body is unable to transfer heat away from itself fast enough.
- The resultant stress on the body can not only affect your ability to concentrate and work for extended periods, but can also have serious personal health and other OH&S implications.
- Australian Spirit Kooldri Workwear has been developed to combat heat stress, with Kooldri fabric that improves airflow to your skin and actively draw perspiration away from the body.